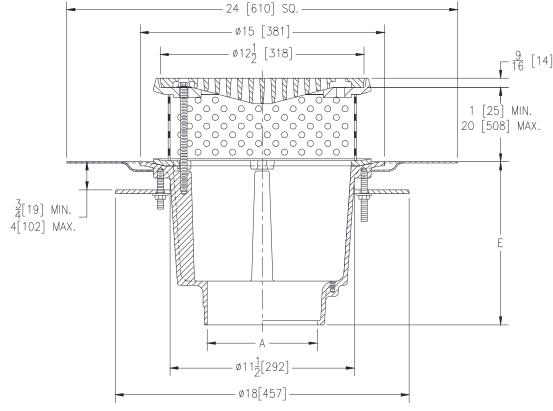

## Z104-C-FG-R-85 15 [381] DIAMETER DEEP SUMP ROOF DRAIN WITH FLUSH GRATE, PERFORATED STAINLESS STEEL EXTENSION, ROOF SUMP RECEIVER AND UNDERDECK CLAMP

SPECIFICATION SHEET

TAG

Dimensional Data (inches and [mm]) are Subject to Manufacturing Tolerances and Change Without Notice

| A- Pipe Size<br>In. [mm] | Approx.<br>Wt.<br>Lbs. [kg] | Grate Open Area<br>Sq. In. [cm <sup>2</sup> ] |
|--------------------------|-----------------------------|-----------------------------------------------|
| 3, 4 [76, 102]           | 40 [04]                     | 30[194]                                       |
| 6, 8 [152, 203]          | 46 [21]                     | 30[194]                                       |

ENGINEERING SPECIFICATION: ZURN Z104-C-FG-R-85 15" [381mm] Diameter roof drain. Dura-Coated cast iron deep sump body, with combination membrane flashing clamp/gravel guard with flush grate, secondary clamping collar, stainless steel perforated extension, roof sump receiver and underdeck clamp.

## 

| PIPE SIZE                      | (Specify size/type) OUTLET | 'E' BODY HT. DIM. |
|--------------------------------|----------------------------|-------------------|
| 3, 4, 6, 8 [76, 102, 152, 203] | NH No-Hub                  | 10 [254]          |
| 3, 4 [76, 102]                 | NL Neo-Loc                 | 9-5/16 [237]      |