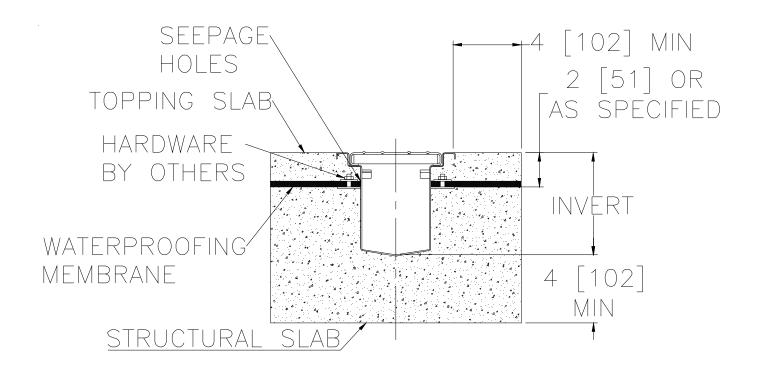

## Z890-KC SANI-FLO TRENCH SYSTEM

The Z890-KC Sani-Flo trench drain system is typically installed in above grade applications where the trench drain needs to be watertight and also needs to seal a waterproofing membrane to the trench. The channel is typically set in place and anchored using the leveling feet provided with the product. Next, the structural pour is made up to the clamping flange. Then, the waterproofing should be laid and secured to the clamping flange using the clamping collar and hardware (provided by others). Finally, the topping slab should be poured to the finished surface.