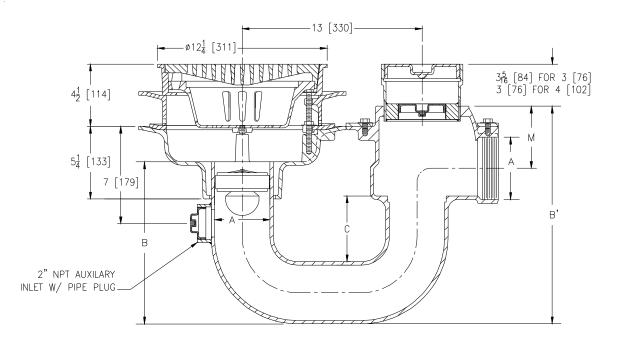

## **Z761-78** 12 1/4 [311] HEAVY-DUTY DRAIN W/ INTEGRAL TRAP, 2 [51] AUXILARY INLET, AND FLOOD GUARD

TAG

Dimensional Data (inches and [mm]) are Subject to Manufacturing Tolerances and Change Without Notice

| A<br>Pipe |              | Dimensions   | In Inches   |             | Grate Open<br>Area Sq. In. |                    |  |
|-----------|--------------|--------------|-------------|-------------|----------------------------|--------------------|--|
| Size      | В            | Β'           | С           | М           | [kg]                       | [cm <sup>2</sup> ] |  |
| 3 [76]    | 12 1/2 [318] | 13 1/2 [343] | 4 3/4 [121] | 4 [102]     | 140 [64]                   | 20 [104]           |  |
| 4 [102]   | 9 1/4 [235]  | 15 3/4 [400] | 5 [127]     | 4 1/2 [114] | 145 [66]                   | 30 [194]           |  |

**ENGINEERING SPECIFICATION** Z761-78 12 1/4 [311] Diameter top drain, Dura-Coated cast iron body with bottom outlet, seepage pan and combination membrane flashing clamp and frame for heavy-duty deep flange slotted grate with suspended sediment bucket, complete with threaded side outlet, Flood Guard back water valve, deep seal trap with seepage pan, adjustable cleanout with bronze plug, and 2[51] threaded auxilary inlet with bronze plug.