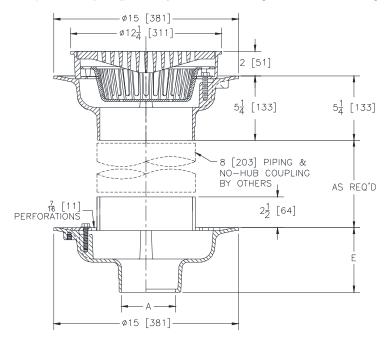

## ISOLATION DECK DRAIN W/Z541 12 [305] HEAVY-DUTY DRAIN

| SPECIFI | CATION | SHEE |
|---------|--------|------|
| TAG     |        |      |

Dimensional Data (inches and [ mm ]) are Subject to Manufacturing Tolerances and Change Without Notice

## **ENGINEERING SPECIFICATION:** ZURN Z624-120

Dura-Coated cast iron upper and lower bodies. Lower body complete with perforated clamp collar and 8" [203mm] No-Hub standpipe. Upper body complete with 8" [203mm] No-Hub bottom outlet, seepage pan and combination membrane flashing clamp and frame for anti-tilt heavy-duty slotted grate with suspended polypropylene sediment bucket.

**OPTIONS** (Check/specify appropriate options)

| PIPE SIZE 2,3,4,5,6,8 [51,76,102,127,152,203] 2,3,4,6,8 [51,76,102,152,203] 2,3,4,5,6,8 [51,76,102,127,152,203] 2,3,4,5,6,8 [51,76,102,127,152,203] 2,3,4 [51,76,102]                                         | (Specify size/type) OUTLET  IC Inside Caulk  IG Inside Caulk w/Sealtrol Gskt.  IP Threaded  NH No-Hub  NL Neo-Loc | 'E' BODY HT. DIM. 5-1/4 [133] 5-1/4 [133] 3-3/4 [95] 5-1/4 [133] 4-5/8 [117] |
|---------------------------------------------------------------------------------------------------------------------------------------------------------------------------------------------------------------|-------------------------------------------------------------------------------------------------------------------|------------------------------------------------------------------------------|
| PREFIXES  ZB D.C.C.I Body w/ Polished E ZN D.C.C.I Body w/ Polished N                                                                                                                                         | •                                                                                                                 |                                                                              |
| SUFFIXES  -AR Acid Resisting Epoxy Coate -C Underdeck Clamp (Lower Be) -DG Duresist Grate -DP Top-Set® Deck Plate (Lowe) -DX Dex-o-tex Flange (Upper Bo) -G Galvanized Cast Iron -R Sump Receiver (Lower Body | r Body) dy)                                                                                                       | Secured with Slotted Screws<br>al-Proof Secured Top                          |