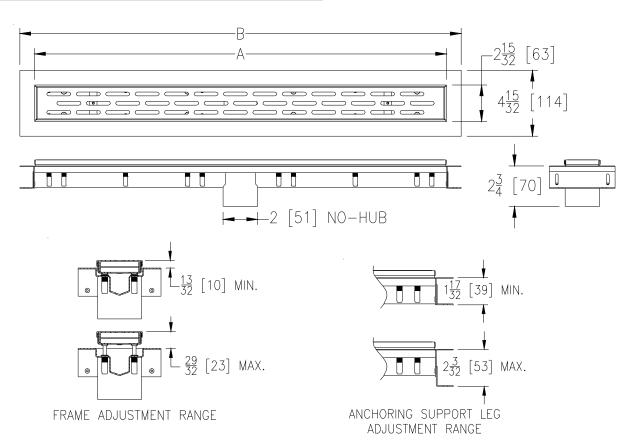

## 30 [762] STAINLESS STEEL LINEAR SHOWER DRAIN

TAG

Dimensional data (inches and [mm]) are subject to manufacturing tolerances and change without notice.

| Dimensions In Inches [mm] |          |          | Approx.   | Grate                      |
|---------------------------|----------|----------|-----------|----------------------------|
| Product                   | Δ        | В        | Wt.       | Open Area                  |
| Designation               |          |          | Lbs. [kg] | Sq. In. [cm <sup>2</sup> ] |
| -30                       | 30 [762] | 32 [813] | 5.6 [2.5] | 17 [110]                   |

## **ENGINEERING SPECIFICATION: ZS880-97**

30" [762 mm] Type 304 (CF8) Fabricated Stainless Steel Linear Shower Drain. Complete with vertically adjustable anchoring support legs, anti-ponding V-shaped channel with 2" [51mm] No-Hub center outlet, adjustable secured leveling frame with built-in tile edge, integral membrane flange for glue on waterproofing membrane, and secured, light-duty, slotted heel-proof grate. Drain is designed for installation in a minimum 2" [51mm] concrete pour and can be adjusted to accommodate 1/4" [6mm] and 3/8" [10mm] finished tile thicknesses.