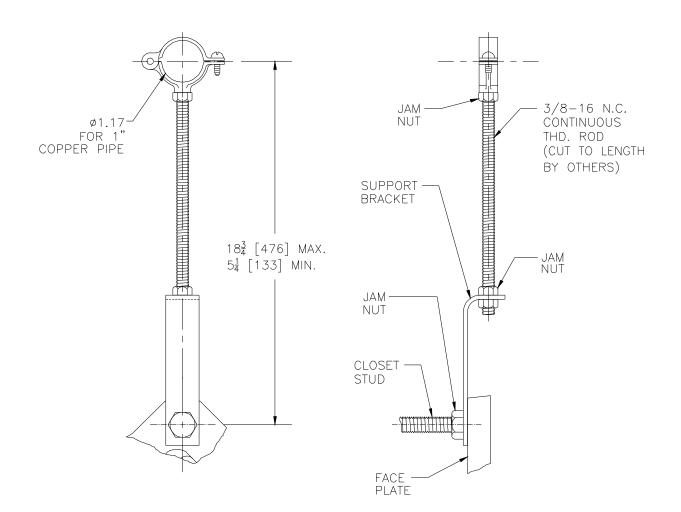

## Z1210-50 FLUSH VALVE SUPPLY SUPPORT FOR WATER CLOSETS

TAG

Dimensional Data (inches and [ mm ]) are Subject to Manufacturing Tolerances and Change Without Notice

## **ENGINEERING SPECIFICATION:** ZURN Z1210-50 Flush Valve Supply Support for Water Closets.

|                                                        | REV. C DATE: 05/10/1 |       | 1 C.N. NO. 12126 |         | 121268   |
|--------------------------------------------------------|----------------------|-------|------------------|---------|----------|
|                                                        | DWG. NO.             | 51859 | PRODU            | ICT NO. | Z1210-50 |
| RAINAGE OPERATION   1801 Pittsburgh Ave  Frie PA 16514 |                      |       |                  |         |          |