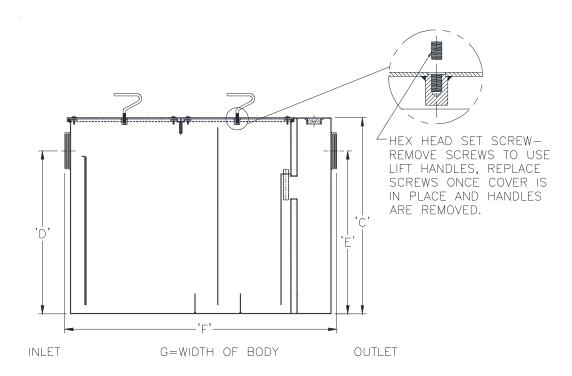

TAG

Dimensional Data (inches and [ mm ]) are Subject to Manufacturing Tolerances and Change Without Notice

| Size | Inlet/<br>Outlet<br>Size | Flow<br>Rate<br>G.P.M.<br>[L.P.M.] | Capacity          |                        | vers      | Approx.         | Dimensions in Inches [mm] |          |           |              |
|------|--------------------------|------------------------------------|-------------------|------------------------|-----------|-----------------|---------------------------|----------|-----------|--------------|
|      |                          |                                    | Water<br>Gal. [L] | Grease<br>Lbs.<br>[kg] | No. of Co | Wt. Lbs<br>[kg] | С                         | D/E      | F         | G            |
| 1400 | 6 [150]                  | 250[946]                           | 465 [1760]        | 500 [227]              | 2         | 1384 [628]      | 41 [1041]                 | 36 [914] | 71 [1803] | 51-5/8[1311] |

## **ENGINEERING SPECIFICATION: ZURN Z1172-186**

Large capacity Acid Resistant Coated interior and exterior fabricated steel grease interceptor, rated at 250 GPM and 500 Lbs. grease capacity, with internal air relief by-pass, bronze cleanout plug and visible double wall trap seal with removable pressure equalizing/flow diffusing stainless steel baffle. Complete with gasketed non-skid secured cover with removable lift handles, and flow control fitting.