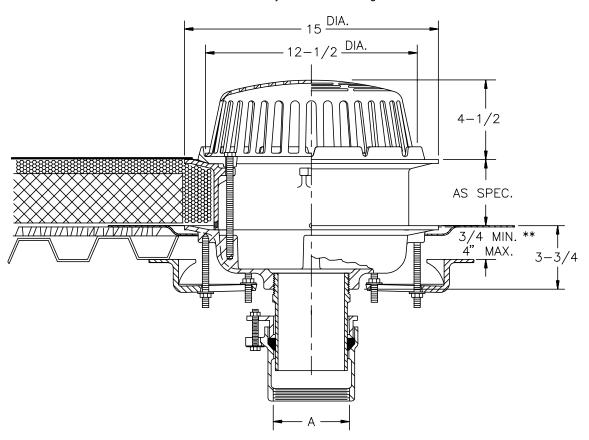

## Z-100-107 15" DIAMETER ROOF DRAIN WITH STATIC EXTENSION AND VERTICAL EXPANSION JOINT

Dimensions Subject to Manufacturing Tolerances

| A- Pipe Size | Approx.  | Dome Open Area |
|--------------|----------|----------------|
| In.          | Wt. Lbs. | Sq. In.        |
| 2-3-4        | 49       | 103            |

**ENGINEERING SPECIFICATION:** ZURNZ-100-C-E-G-R 15" Diameter roof drain. Galvanized cast iron body, static extension, roof sump receiver, under deck clamp, vertical expansion joint and combination membrane flashing clamp/gravel guard and low silhouette dome.