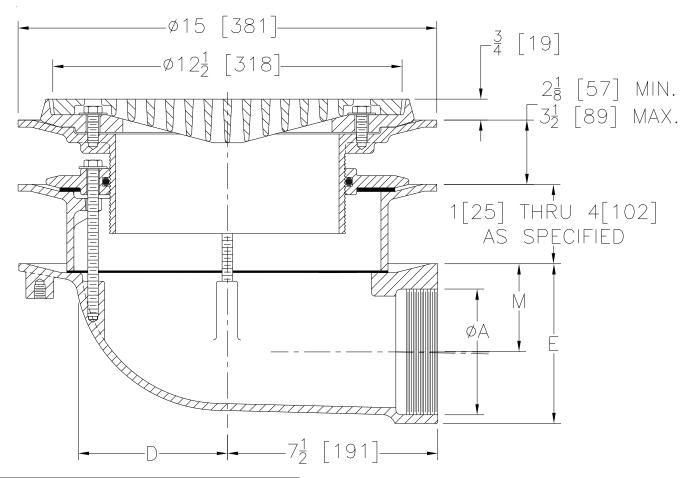

## O 15 [381] DIAMETER LATERAL ROOF DRAIN W/STATIC EXTENSION, ADJUSTABLE EXTENSION, AND FLUSH GRATE

TAG \_\_\_\_\_

Dimensional Data (inches and [ mm ]) are Subject to Manufacturing Tolerances and Change Without Notice

| Dimen          | sions in inch | Approx      | Open            |                   |  |
|----------------|---------------|-------------|-----------------|-------------------|--|
| A<br>Pipe Size | D             | М           | Wt.<br>lbs [kg] | Area<br>in² [cm²] |  |
| 2 [51]         |               | 4-1/4 [108] | 32 [15]         | 32 [203]          |  |
| 3 [76]         | 5-1/2 [140]   | 3-3/4 [95]  | 33 [15]         |                   |  |
| 4 [102]        |               | 3-1/4 [83]  | 34 [15]         | 32 [203]          |  |
| 6 [152]        | 5-7/8 [159]   | 4-1/4 [108] | 37 [17]         |                   |  |

**ENGINEERING SPECIFICATION:** ZURN Z100-E-EA-FG-90 15" [381mm] Diameter roof drain. 90° threaded side outlet body with combination membrane flashing clamp/gravel guard, static extension, adjustable extension, secondary clamping collar with o-ring and flush grate.

| 0 [ 102                                               | -1                           | 170 [100]                      | , . [ ]                                                                    | 0. []    |             |                  |                      |                          |                                                                                                                                             |
|-------------------------------------------------------|------------------------------|--------------------------------|----------------------------------------------------------------------------|----------|-------------|------------------|----------------------|--------------------------|---------------------------------------------------------------------------------------------------------------------------------------------|
| OPTIONS (Check/specify appropriate options) PIPE SIZE |                              |                                |                                                                            | (Specify | size/typ    | e) <b>OUTLET</b> |                      | E BODY HT. DIM.          |                                                                                                                                             |
| 2,3,4[51<br>6 [152]                                   |                              | 02]                            |                                                                            |          |             | IP<br>IP         | Threaded<br>Threaded |                          | 5-3/4 [146]<br>7-7/8 [200]                                                                                                                  |
| PREFIX                                                | ES                           |                                |                                                                            |          |             |                  |                      |                          |                                                                                                                                             |
|                                                       | Z                            | D.C.C.I.                       | . Body and Gr                                                              | ate*     |             |                  |                      |                          |                                                                                                                                             |
| SUFFIX                                                | ES                           |                                |                                                                            |          |             |                  |                      |                          |                                                                                                                                             |
|                                                       | -AR<br>-C<br>-DP<br>-G<br>-R | Underde<br>Top-Set<br>Galveniz | sistant Epoxy<br>eck Clamp<br>Roof Deck Pl<br>zed Cast Iron<br>mp Receiver |          | ces both -C | C & -R)          |                      | -SC<br>-84<br>-85<br>-89 | Secondary Clamp Collar<br>Stainless Steel Perforated Gravel Guard<br>Stainless Steel Perforated Extension<br>2 [51] High External Water Dam |