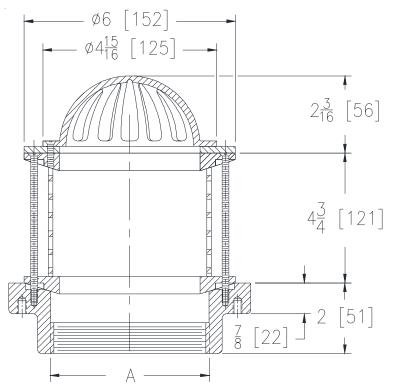

**SPECIFICATION SHEET** 

TAG

Dimensional Data (inches and [ mm ]) are Subject to Manufacturing Tolerances and Change Without Notice

| A- Pipe Size In.<br>[mm] | Approx.<br>Wt. Lbs.<br>[kg] | Dome Open Area<br>Sq. In. [cm <sup>2</sup> ] |  |
|--------------------------|-----------------------------|----------------------------------------------|--|
| 3 [76]                   | 7 [3]                       | 12 [72]                                      |  |
| 4 [102]                  | 8 [4]                       |                                              |  |

## ENGINEERING SPECIFICATION: ZURNZRB181-93

6" [152mm] Diameter by 2" [51mm] High Cornice drain, Dura-Coated cast iron body, stainless steel perforated extension, secured plain bronze dome, membrane flashing clamps, and dual clamping collars.