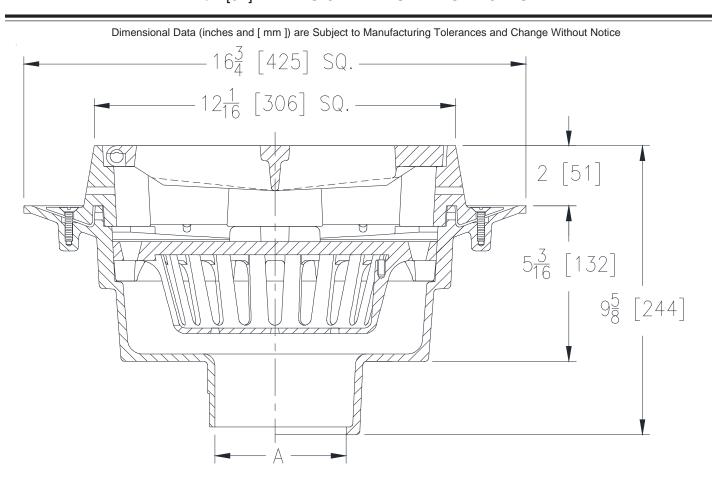

**ZURN Z535-77** 16-3/4 [425] SQUARE HEAVY-DUTY PARKING STRUCTURE DRAIN W/ 2 [51] EXTENSION WITH SEEPAGE HOLES TAG \_\_\_\_\_

| Approx.   | Grate                  | ן                                                                      |
|-----------|------------------------|------------------------------------------------------------------------|
| Wt.       | Open Area              | 1                                                                      |
| Lbs. [kg] | Sq. In. [sq. cm]       | e                                                                      |
| 29        | 57                     |                                                                        |
| [13]      | [368]                  |                                                                        |
|           | Wt.<br>Lbs. [kg]<br>29 | Wt.     Open Area       Lbs. [kg]     Sq. In. [sq. cm]       29     57 |

## Engineering Specification: ZURN Z535-77

12" [305mm] Square top heavy-duty parking structure drain. Oven cured epoxy-coated aluminum body with bottom outlet, with 2" [51mm] extension clamping frame with seepage holes, membrane, anti-ponding slots, sediment bucket and heavy-duty anti-tilt hinged slotted grate, stainless steel hinge pins.

Options (Check/specify appropriate options)

Pipe Size (ØA)

3,4,6,8 [76,102,152,203]

(Specify size) OUTLET