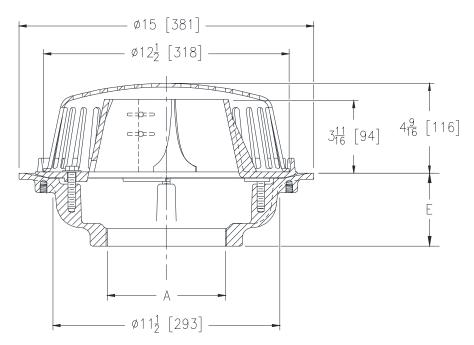

## ENGINEERING SPECIFICATION: ZURN Z105-105

Ø15 "[381mm] "Control-Flo" roof drain for Dead-Level roof construction, Dura-Coated cast iron body with Aluminum "Control-Flow" weir with fixed notch plate to restrict flow, integral membrane flashing clamp/ gravel guard and Poly-Dome. All data shall be verified proportional to flow rates.