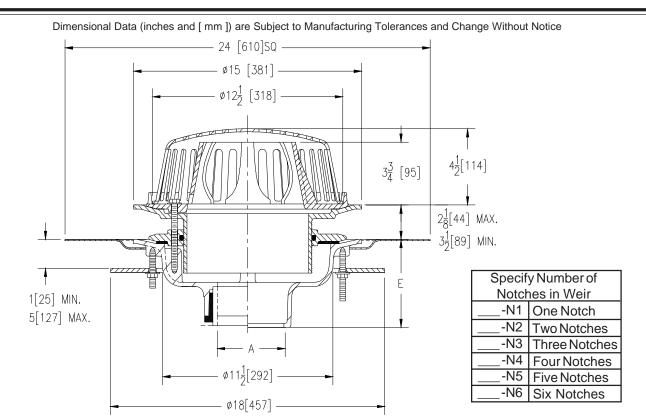

## Z105-C-EA-R

CONTROL-FLO ROOF DRAIN WITH PARABOLIC WEIR. UNDERDECK CLAMP, ADJUSTABLE EXTENSION AND ROOF SUMPRECEIVER

**SPECIFICATION SHEET** 

TAG

| A- Pipe Size In.[mm] | Approx.<br>Wt.<br>Lbs. [kg] | Dome Open Area<br>Sq. In. [cm <sup>2</sup> ] |
|----------------------|-----------------------------|----------------------------------------------|
| 2,3,4[51,76,102]     | 56 [25]                     | 103 [665]                                    |

## **ENGINEERING SPECIFICATION: ZURN Z105-C-EA-R**

Control-Flo roof drain for Dead-Level roof construction, Dura-Coated cast iron body; Control-Flo weir shall be linear functioning with integral membrane flashing clamp/gravel guard, adjustable extension, secondary clamping collar with o-ring, Poly-Dome, roof sump receiver and underdeck clamp. All data shall be verified proportional to flow rates. Each notch will allow 10GPM of flow per inch of rain water build up above drain.

| PIPE SIZE                                                                     | (Specify size/type) <b>OUTLET</b>                           | E BODY HT. DIM.                           |
|-------------------------------------------------------------------------------|-------------------------------------------------------------|-------------------------------------------|
| 3, 4 [76,102]<br>2,3, 4 [51,76,102]<br>2,3, 4 [51,76,102]                     | IC Inside Caulk NH No-Hub NL Neo-Loc                        | 5-1/4 [133]<br>5-1/4 [133]<br>4-5/8 [117] |
| PREFIXES                                                                      |                                                             |                                           |
| ZA D.C.C.I. Body                                                              | with Poly-Dome* with High Aluminum Dome with Cast Iron Dome |                                           |
| SUFFIXES                                                                      |                                                             |                                           |
| -G Galvanized Cast -TC Neo-Loc Test Ca (2,3,4 [51,76,102 -VP Vandal Proof Sec | ap Gasket<br>2] NL Bottom Outlet Only)                      |                                           |
| * Described to the formation and conclusion at the movie of                   |                                                             |                                           |