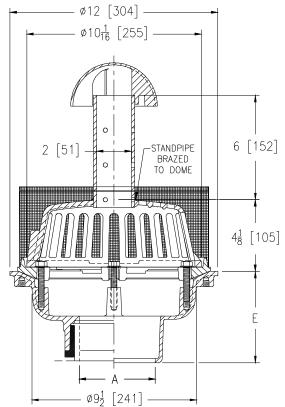

## Z121-114

12 [305] DIAMETER ROOF DRAIN W/ BRONZE MESH SCREEN, PERFORATED STANDPIPE, AND DOME

| ECIF | ·ICAI | ION | SHEE | Į |
|------|-------|-----|------|---|
|      |       |     |      |   |

TAG \_\_\_\_\_

## **ENGINEERING SPECIFICATION:** ZURN Z121-114

12 [305] Diameter roof drain. Dura-Coated cast iron body with combination membrane flashing clamp/gravel guard, low silhouette bronze dome with bronze mesh screen, and 2 [51] diameter bronze standepipe and dome.