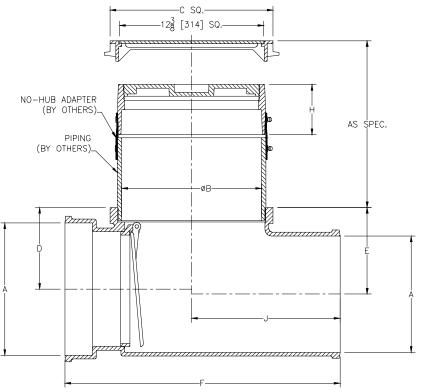

## Z1095-85 BACKWATER VALVE FLAPPER TYPE W/ CLEANOUT AND ACCESS COVER

TAG

Dimensional Data (inches and [mm]) are Subject to Manufacturing Tolerances and Change Without Notice

| Dimensions In Inches |          |          |         |             |              |             |              |          |
|----------------------|----------|----------|---------|-------------|--------------|-------------|--------------|----------|
| Pipe Size            |          | С        | D       | E           | F            | Н           | J            | Wt. Lbs. |
| A                    | В        |          |         |             |              |             |              | [kg]     |
| 10 [254]             | 12 [305] | 14 [356] | 7 [178] | 7 1/2 [190] | 23 5/8 [600] | 4 1/4 [108] | 12 3/4 [324] | 145 [66] |

**ENGINEERING SPECIFICATION:** ZURN Z1095-85 Backwater Valve, Dura-Coated cast iron body, hub inlet and offset spigot outlet, automatic bronze flapper type backwater valve, which hangs slightly open during periods on non-operation. Complete with non-adjustable floor cleanout with Dura-Coated cast iron body, gas and watertight ABS tapered thread plug, and square hinged Dura-Coated cast iron scoriated secured access panel and frame with anchor lugs set flush with floor for light duty applications.