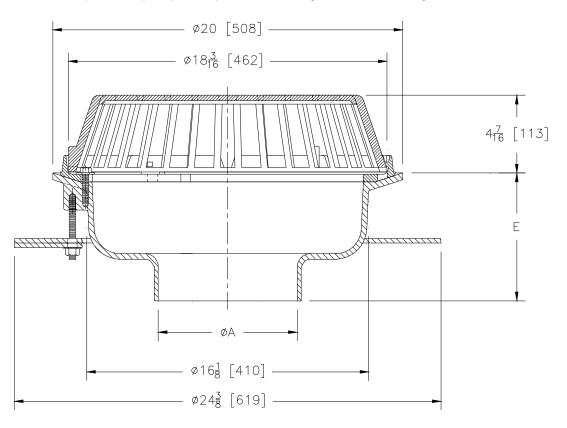

## **Z101-C** 20[508] DIAMETER MAIN ROOF DRAIN WITH UNDERDECK CLAMP

SPECIFICATION SHEET

TAG

Dimensional Data (inches and [mm]) are Subject to Manufacturing Tolerances and Change Without Notice

| A- Pipe Size<br>In [mm] | Approx. Wt.<br>Lbs. [kg] | Dome Open Area<br>Sq. In. [cm²] |
|-------------------------|--------------------------|---------------------------------|
| 8 [203]                 | 96 [44]                  |                                 |
| 10 [254]                | 97 [44]                  | 216 [1394]                      |
| 12 [305]                | 98 [44]                  |                                 |

## E BODY HT. DIM.

7-5/16[185]

\* Regularly furnished unless otherwise specified.

**ENGINEERING SPECIFICATION:** ZURNZ101-C 20" [508mm] Diameter roof drain. Dura-Coated cast iron body with combination membrane flashing clamp/gravel guard, underdeck clamp and low silhouette dome.