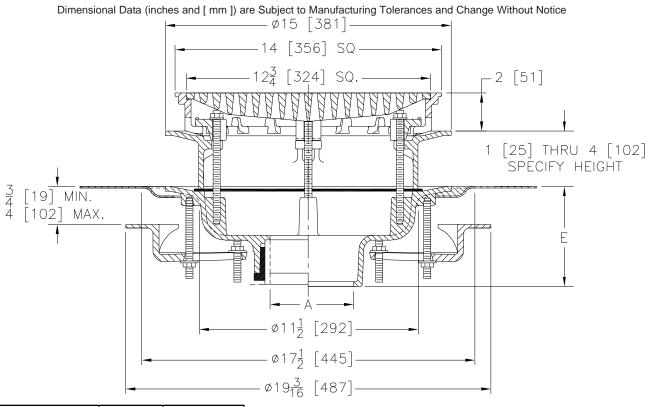

## Z150-C-E-R

14[356] SQUARE TOP PROM-DECK DRAIN W/UNDERDECK CLAMP, STATIC EXTENSION, ROOF SUMPRECEIVER, HEEL PROOF GRATE, AND ROTATABLE FRAME

**SPECIFICATION SHEET** 

TAG

| A<br>Pipe Size    | Approx<br>Wt. | Grate Open<br>Area |
|-------------------|---------------|--------------------|
| in [mm]           | lbs [kg]      | in² [cm²]          |
| 2,3,4 [51,76,102] | 56 [25]       | 44 [284]           |
| 6 [152]           | 50 [25]       |                    |
| 8 [203]           | 57 [26]       |                    |

## **ENGINEERING SPECIFICATION: ZURN Z150-C-E-R**

14" [356mm] Square Top Prom-Deck drain, Dura-Coated cast iron body with rotatable promenade frame with seepage openings, frame clamps, and heavy-duty heel proof grate, static extension with gasket, underdeck clamp, and roof sump receiver.

| OPTIONS (Check/specify appropriate options)                                                                                                                                                                                                                                                                                          |                       |                                          |                                                                                                |  |  |  |
|--------------------------------------------------------------------------------------------------------------------------------------------------------------------------------------------------------------------------------------------------------------------------------------------------------------------------------------|-----------------------|------------------------------------------|------------------------------------------------------------------------------------------------|--|--|--|
| PIPE SIZE                                                                                                                                                                                                                                                                                                                            | (Specify size/type) O | UTLET                                    | E BODY HT. DIM.                                                                                |  |  |  |
| 2,3,4,6 [51,76,102,152]<br>2,3,4,6,8 [51,76,102,152,203]<br>2,3,4,6,8 [51,76,102,152,203]<br>2,3,4 [51,76,102]                                                                                                                                                                                                                       | IP Th<br>NH No        | side Caulk<br>nreaded<br>o-Hub<br>eo-Loc | 5-1/4 [133]<br>3-3/4 [95]<br>5-1/4 [133]<br>4-5/8 [117]                                        |  |  |  |
| PREFIXES                                                                                                                                                                                                                                                                                                                             |                       |                                          |                                                                                                |  |  |  |
| ZB D.C.C.I. Body with Top* ZB D.C.C.I. Body with Polished Brone ZN D.C.C.I. Body with Polished Nicke  SUFFIXES  -AR Acid Resistant Epoxy Coated Duresist Grate DD Decorative Polished Top (ZN and Adjustable Extension Assembly 2-1/8 [54] thru 3-1/2 [89]  -G Galvanized Cast Iron Secondary Strainer -SC Secondary Clamping Collar | el Bronze Top (Add :  |                                          | to 14 [356] Dim.)  sket Bottom Outlet Only) tted Screws I Top jint (See Z190)  rated Extension |  |  |  |
| ularly furnished unless otherwise specified.                                                                                                                                                                                                                                                                                         |                       |                                          |                                                                                                |  |  |  |