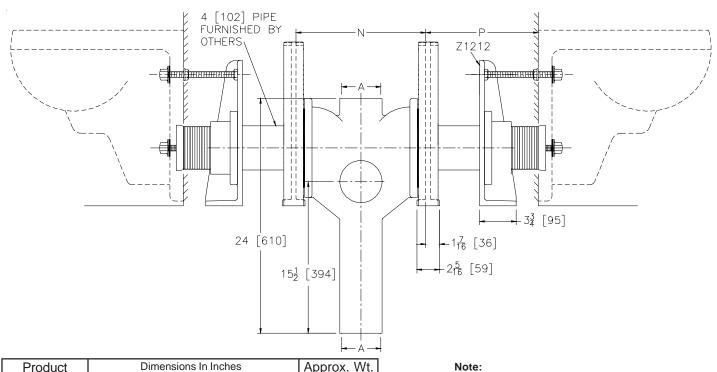

# ADJUSTABLE VERTICAL SIPHON **JET No-Hub WITH Z1212**

Z1204-ND-A

SPECIFICATION SHEET

TAG

Dimensional Data (inches and [ mm ]) are Subject to Manufacturing Tolerances and Change Without Notice

#### No. Ν Lbs. [kg.] Α Н 4 [102] Z1204-ND4 5-1/2[140] 13-1/4 [337] 169 [77] Z1204-ND5 5 [127] 6-1/2[165] 13-1/4 [337] 170 [77] 6 [152] 6-1/2 [165] 14-1/4 [362] Z1204-ND6 175 [79]

### Note:

- Two 4 [102] or 5 [127] side inlets as indicated.
- Feet bolted to floor using min. 1/2 [13] dia. bolts and back slots on carrier feet.