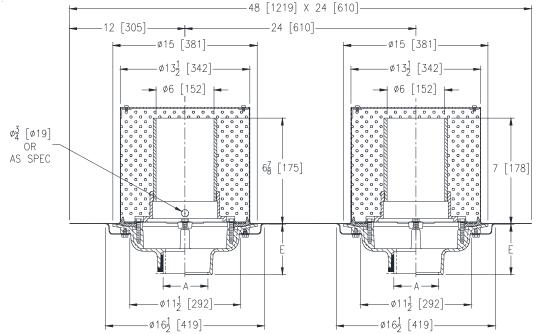

## **Z163-97** 15[381] COMBINATION CONTROL-FLO ROOF DRAIN AND OVERFLOW DRAIN, DOUBLE TOP-SET DECK PLATE AND STAINLESS STEEL PERFORATED GRAVEL GUARD

**SPECIFICATION SHEET** 

TAG

Dimensional Data (inches and [ mm ]) are Subject to Manufacturing Tolerances and Change Without Notice

## ENGINEERING SPECIFICATION: ZURN Z163-97

15 " [381mm] Diameter combination control-flo roof drain for dead-level roof construction and secondary overflow drain, Dura-Coated cast iron bodies with combination membrane flashing clamp/gravel guards, and double Top-Set<sup>®</sup> deck plate, gasketed flow control water dam with 3/4 [19mm] diameter hold on primary drain, and 6" [914mm] standpipes.

## **OPTIONS** (Check/specify appropriate options)

| PIPE SIZE<br>2,3,4,5,6,8[51,76,102,127,152,203]<br>2,3,4,5,6,8[51,76,102,127,152,203]<br>2,3,4,5,6,8[51,76,102,127,152,203]<br>2,3,4[51,76,102]<br>6[152]                                                                           | (Specify size/t<br>IC<br>IP<br>NH<br>NL<br>NL | type) <b>OUTLET</b><br>Inside Caulk<br>Threaded<br>No-Hub<br>Neo-Loc<br>Neo-Loc | <b>E BODY HT. DIM.</b><br>5-1/4 [133]<br>3-3/4 [95]<br>5-1/4 [133]<br>4-9/16 [116]<br>5-7/16 [112] |  |  |
|-------------------------------------------------------------------------------------------------------------------------------------------------------------------------------------------------------------------------------------|-----------------------------------------------|---------------------------------------------------------------------------------|----------------------------------------------------------------------------------------------------|--|--|
| PREFIXES         Z       D.C.C.I. Body with Poly-Dome*         ZA       D.C.C.I. Body with 6 3/4 [171] High Aluminum Dome         ZC       D.C.C.I. Body with Cast Iron Dome         ZRB       D.C.C.I. Body with Plain Bronze Dome |                                               |                                                                                 |                                                                                                    |  |  |
| SUFFIXES  AR Acid Resistant Epoxy  -DR Top-Set <sup>®</sup> Drain Riser  -E Static Extension 1 thr  -EA Adjustable Extensior                                                                                                        | u 4 [25 thru 102] (Specify Ht                 | )SC<br>TC<br>VP                                                                 | Neo-Loc Test Cap Gasket<br>(2-4 [51-102] NL Bottom Outlet Only)                                    |  |  |