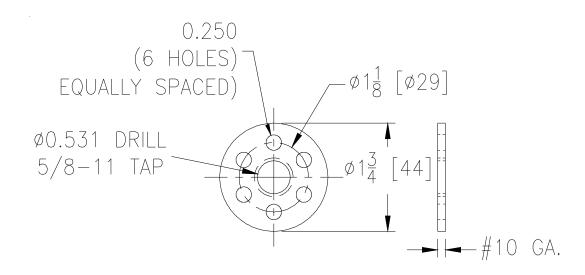

## ENGINEERING SPECIFICATION: ZURN Z1200-ADJ-NUT

Ø1-3/4" [44.4mm]O.D. adjustable washer with 5/8-11 threaded I.D. Designed to simplify the installation of wall hung toilet systems. Provides rigid, uniform support of the fixture to the finished wall.