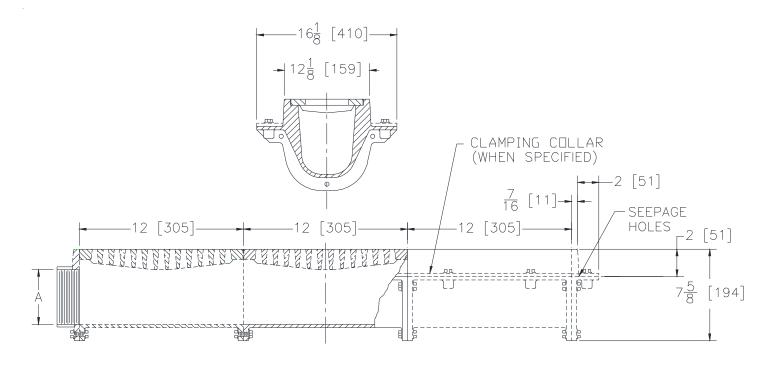

## **Z665-M**12 [305] WIDE MODULAR TRENCH DRAIN HEAVY-DUTY WITH SIDE OUTLET ADAPTER

**SPECIFICATION SHEET** 

TAG

Dimensional Data (inches and [ mm ]) are Subject to Manufacturing Tolerances and Change Without Notice

## **ENGINEERING SPECIFICATION Z665-M**

12 [305] Wide top modular trench drain, Dura-Coated cast iron deep sump body with side outlet. Both 12 [305] long outlet module and 12 [305] extension module are complete with integral seepage pan and heavy-duty loose slotted grate with side outlet adapter.