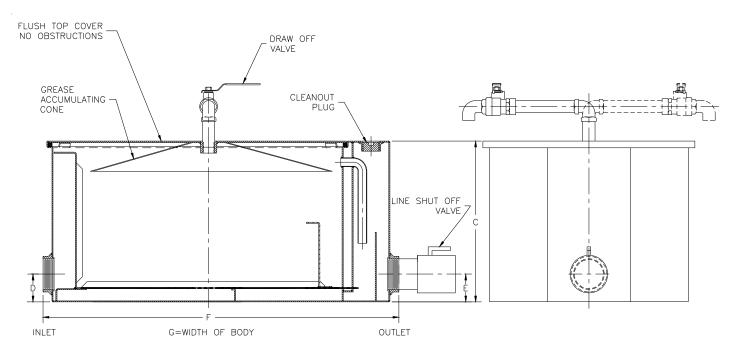

## Z-1173-86 LOW PROFILE GREASEPTOR WITH ACCUMULATING CONE AND IN LINE SHUTOFF VALVE

TAG \_\_\_\_\_

Dimensional Data (inches and [ mm ]) are Subject to Manufacturing Tolerances and Change Without Notice

| Size | Inlet/<br>Outlet<br>Size** | Flow Rate | Capacity |           | Approx. Dimensions in Inches [mm] |              |            |               |              |
|------|----------------------------|-----------|----------|-----------|-----------------------------------|--------------|------------|---------------|--------------|
|      |                            | G.P.M.    | Water    | Grease    | Wt. Lbs.                          |              |            |               |              |
|      |                            | [L]       | Gal. [L] | Lbs. [kg] | [kg]                              | С            | D/E        | F             | G            |
| 500  |                            | 20 [74]   | 15 [57]  | 40 [17]   | 102 [44]                          | 10 [254]     | 3 1/8 [79] | 31 [787]      | 21 1/8 [537] |
| 700  | 3 [75]                     | 35 [130]  | 30 [114] | 70 [30]   | 172 [74]                          | 10 3/4 [273] | 3 1/8 [79] | 42 1/8 [1070] | 29 3/8 [746] |
| 800  |                            | 50 [186]  | 45 [171] | 100 [43]  | 210 [90]                          | 16 [406]     | 10 [254]   | 49 1/2 [1257] | 29 3/8 [746] |

**ENGINEERING SPECIFICATION**: ZURN Z-1173-86 Acid Resistant Coated interior and exterior fabricated steel low type grease interceptor, rated at \_\_\_\_ GPM and \_\_\_\_ Lbs. grease capacity, with internal air relief by-pass, bronze cleanout plug and visible double wall trap seal with removable combination pressure equalizing/flow diffusing baffle and sediment tray. Gasketed non-skid secured cover with grease accumulating cone, piping, grease draw-off valve, and an inline closure valve, Complete with Z-1108 flow control fitting. Regularly furnished with 3" low inlet and outlet connections.\*\*