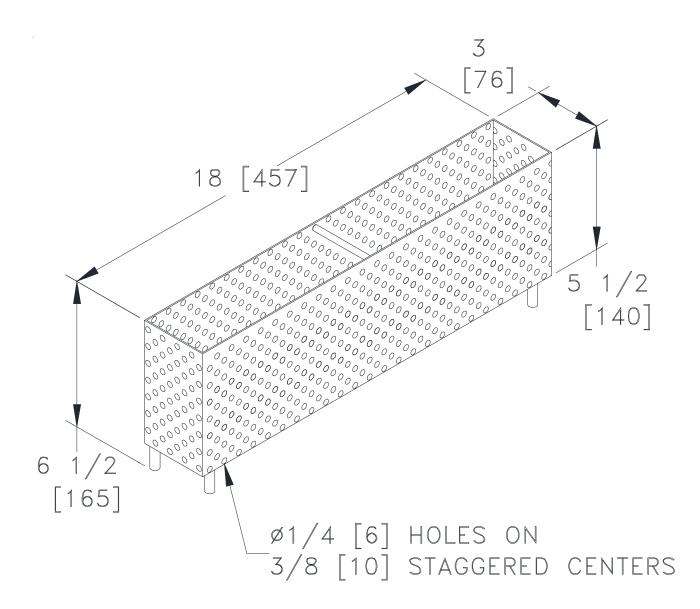

## **Z887-Y-76** CUSTOM 18 [457] LONG X 3 [76] WIDE SEDIMENT BUCKET FOR 6 X 20 [152 X 508] CATCH BASIN

SPECIFICATION SHEET

TAG

Dimensional Data (inches and [ mm ]) are Subject to Manufacturing Tolerances and Change Without Notice

**ENGINEERING SPECIFICATION:** Zurn Z887-Y-76 6 x 20 [152 x 508] 18 [457] long x 3[76] wide Sediment Bucket. Custom fabricated to fit inside of the Z887 6 x 20 [152 x 508] polyethylene catch basin. Perforated #18 GA. carbon steel, conforms to ASTM specification A36-75 with gray acid resisting epoxy coating, or stainless steel, conforming to ASTM specification A240 (Type 304), material on all sides allowing various objects and liquids to filter through. Complete with welded on handle for easy installation and maintenance.