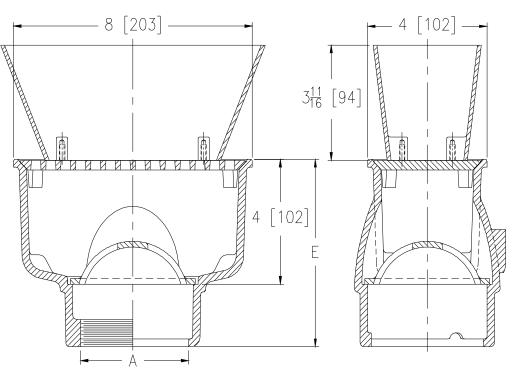

## **Z1930-8** 8 X 4 [203 X 102] A.R.C. SANI-FLOR RECEPTOR 4 [102] SUMP DEPTH W/ 8-7/8 X 3-5/8 X 3-3/4 [225 X 92 X 95] OVAL FUNNEL

SPECIFICATION SHEET

\_\_\_\_

TAG

Dimensional Data (inches and [ mm ]) are Subject to Manufacturing Tolerances and Change Without Notice

## ENGINEERING SPECIFICATION: ZURN Z1930-8

Sani-Flor Receptor 8" x 4" x 4" [203mm x 102mm x 102mm] deep cast iron body and square slotted light duty grate with 8-7/8" x 3-5/8" x 3-3/4" [225mm x 92mm x 95mm] high oval funnel, with white acid resisting epoxy coated interior and top, and white ABS anti-splash interior bottom dome strainer.