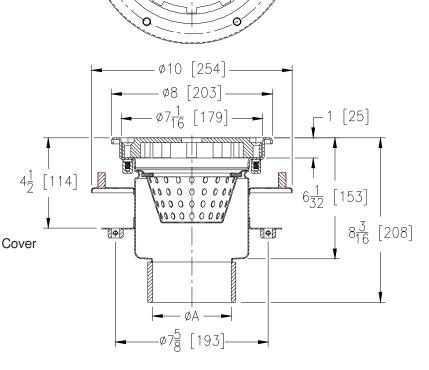

# 8 [203] DIAMETER ROUND INDUSTRIAL FLOOR DRAIN WITH ANCHOR FLANGE W/SEEPAGE HOLES & CLAMP COLLAR

SPECIFICATION SHEET

TAG \_\_\_\_\_

Dimensional Data (inches and [ mm ]) are Subject to Manufacturing Tolerances and Change Without Notice

## Engineering Specification: ZURN Z1800-8B-KC

8" [203mm] Diameter x 6" [152mm] deep, 18 gage, all type 304 (CF8) stainless steel round industrial floor drain with loose set anti-tilt heavy-duty perimeter drainage cover, reinforced top frame, perforated removable sediment bucket with lift handle, pre-sloped bottom sump, and pre-pour stabilizing anchor tabs. Complete with anchor flange with seepage holes and clamp collar.

**Options** (Check/specify appropriate options)

| Pipe Size (ØA)        | (Specify size/type) Outlet |                     |
|-----------------------|----------------------------|---------------------|
| 2, 3, 4 [51, 76, 102] | BW                         | Butt-Weld (Sch. 10) |
| 2, 3, 4 [51, 76, 102] | NH                         | No-Hub              |