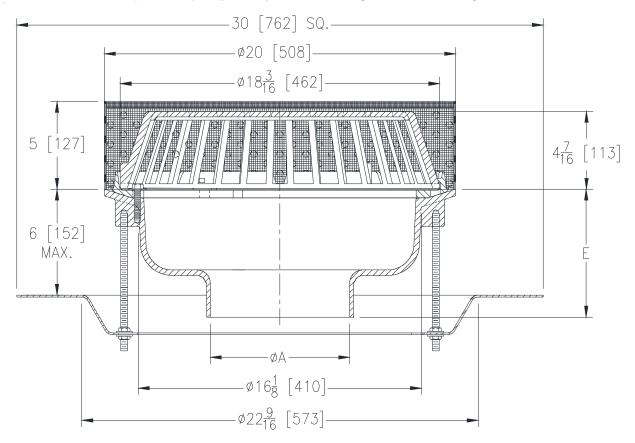

## 20 [508] DIAMETER MAIN ROOF DRAIN W/TOP-SET® ADJUSTABLE EXTENSION ASSEMBLY, PERFORATED GRAVEL GUARD, & STAINLESS MESH

| SPECIFICATION SHEET | T |
|---------------------|---|
|---------------------|---|

TAG \_\_\_\_\_

Dimensional Data (inches and [ mm ]) are Subject to Manufacturing Tolerances and Change Without Notice

| A<br>Pipe Size In. | Approx.<br>Wt.<br>Lbs. [kg] | Dome Open<br>Area<br>Sq. In. [cm²] |
|--------------------|-----------------------------|------------------------------------|
| 8 [203]            | 77 [35]                     |                                    |
| 10 [245]           | 78 [35]                     | 216 [1394]                         |
| 12 [305]           | 79 [36]                     |                                    |

## **ENGINEERING SPECIFICATION:** ZURN Z101-91

20 [508] Diameter roof drain. Dura-Coated cast iron body with combination membrane flashing clamp/gravel guard, top-set® adjustable extension assembly, low silhouette dome, stainless steel perforated gravel guard, and stainless steel mesh screen over dome.

| <b>PIPE SIZE</b> 8-10-12 [203-254-305] | (Specify size) <b>OUTLET</b> NH No-Hub | <b>'E' BODY HT. DIM.</b><br>7-5/16 [185] |
|----------------------------------------|----------------------------------------|------------------------------------------|
| PREFIXES                               |                                        |                                          |