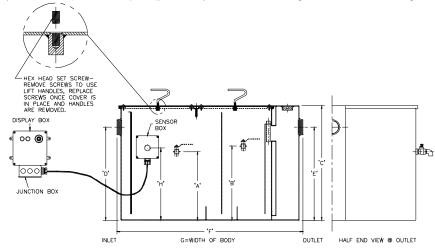

## ENGINEERING SPECIFICATION: ZURN Z1172-165

Large capacity Acid Resistant Coated interior and exterior fabricated steel grease interceptor, rated at \_\_\_\_\_ GPM and \_\_\_\_ Lbs. grease capacity, with internal air relief by-pass, bronze cleanout plug, visible double wall trap seal, removable pressure equalizing/flow diffusing baffle, and dual side 3/4 NPS grease draw-off valves located in both grease separation chambers. Gasketed non-skid secured cover with removable lift handles. Complete with flow control fitting.Includes encased fiberglass sensor box containing an electronic grease level sensor (specify right or left side)\*, a fiberglass display box with one green power light, red grease level light, audio alarm and junction box. Regularly furnished with inlet and outlet in high position, and draw off valves located on right hand side as viewed from outlet end.

## SUFFIXES

- -AL Aluminum Cover
- -L Angle type (Z1108-L) flow control device.
- -PW Plus wrench

Note:

\*1. Sensor box is mounted on the left or right hand side of the unit when facing inlet (must be specified).

- 2. Power supply 120V GFCI.
- 3. <u>Recommended Installations</u>: Sitting on the floor or recessed in a pit only. (A pit installation requires that a drain or sump pump be installed to keep the pit relatively dry).
- 4. Location of inlet from bottom of interceptor cannot be changed.