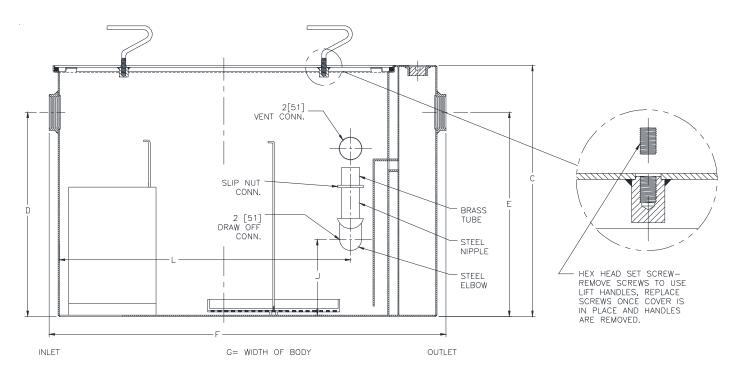

## **Z1188-176** 75 GPM [284 LPM] LARGE CAPACITY OIL INTERCEPTOR WITH 6 [152] INLET/OUTLET

TAG

Dimensional Data (inches and [ mm ]) are Subject to Manufacturing Tolerances and Change Without Notice

| Flow Rate | Inlet /     | Water    | Aprox. Wt. | No. of | Dimensions in Inches [mm] |          |          |              |             |              |
|-----------|-------------|----------|------------|--------|---------------------------|----------|----------|--------------|-------------|--------------|
| GPM       | Outlet Size | Capacity | •          | Covers | C                         | D/E      | F        | G            | I           | I            |
| [LPM]     | ln. [mm]    | Gal. [L] | LDS. [Ky]  | COVEIS | C                         | D/E      | Г        | G            | J           | L            |
| 75 [284]  | 6 [152]     | 65 [246] | 332 [151]  | 1      | 27 [686]                  | 20 [508] | 36 [914] | 28-5/8 [727] | 6-7/8 [175] | 25-3/4 [654] |

## ENGINEERING SPECIFICATION: ZURN Z1188-176

Large capacity acid resistant coated interior and exterior fabricated steel oil interceptor, with bronze cleanout plug and visible double wall trap seal, removable combination pressure equalizing/flow diffusing baffle and sediment bucket, horizontal baffle, adjustable oil drawoff and vent connections either side. Secured gasketed non-skid cover complete with flow control fitting. Regularly furnished with 6" [152mm] inlet and outlet in high position.