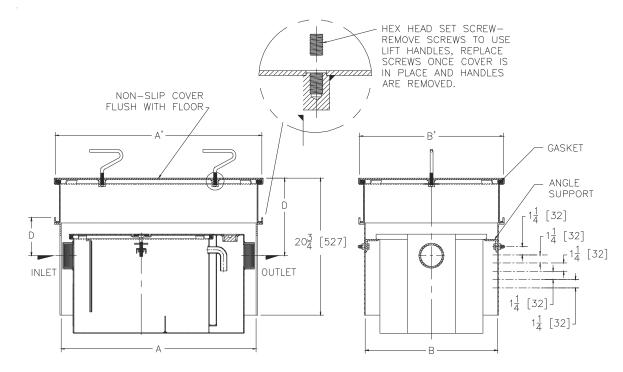

## **Z1170-ER-R** ADJUSTABLE RECESSING RECEIVER FOR GREASE INTERCEPTOR W/6[152] RETROFIT EXTENSION

TAG

Dimensional Data (inches and [ mm ]) are Subject to Manufacturing Tolerances and Change Without Notice

| Dimensions in Inches [mm] |                |               |              |              |               |
|---------------------------|----------------|---------------|--------------|--------------|---------------|
| Size                      | A              | A'            | В            | Β'           | D             |
| 100                       | 20-1/8 [511]   | 21-5/8 [549]  | 12-3/4 [324] | 14-5/8 [371] | 10-3/4 [273]  |
| 200                       | 22-1/8 [562]   | 23-5/8 [600]  | 15-3/8 [391] | 17-1/4 [438] | 11 [279]      |
| 300                       | 25-3/8 [645]   | 26-7/8 [683]  | 17-1/2 [445] | 19-3/8 [492] | 11-1/2 [292]  |
| 400                       | 32 [813]       | 33-1/2 [851]  | 20 [508]     | 21-7/8 [556] | 12 [305]      |
| 500                       | 29-13/16 [757] | 31-5/16 [795] | 20-3/4 [527] | 22-5/8 [575] | 11-1/4 [286]  |
| 600                       | 34-3/8 [873]   | 35-7/8 [911]  | 23-1/4 [590] | 25-1/8 [638] | 12-9/16[319]  |
| 700                       | 35-3/8 [898]   | 35-7/8 [911]  | 26 [660]     | 27-7/8 [780] | 12-9/16 [319] |
| 800                       | 37-5/8 [956]   | 39-1/8 [994]  | 28 [711]     | 29-7/8 [759] | 12-1/2 [318]  |

## ENGINEERING SPECIFICATION:

ZURNZ1170-ER-R Acid Resistant Epoxy Coated Recessing receiver equipped with adjustable support brackets and gasketed 6" [152mm] retrofit extension cover with removable lift handles. Complete with Z1170 Grease Interceptor with gasketed non-skid cover. (For interceptor specifications see Z1170 specification sheet.)