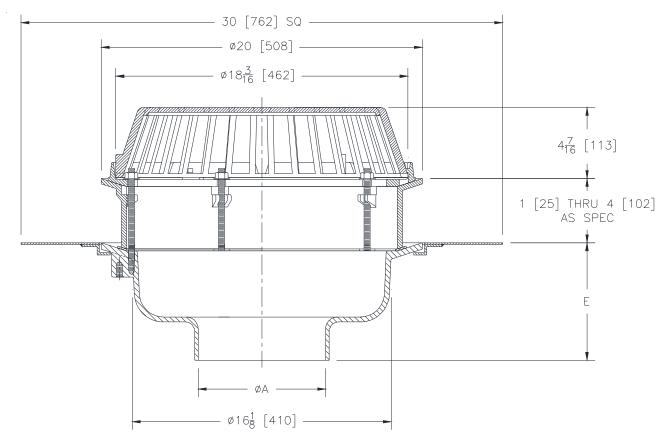

**N Z101-E-R** 20 [508] DIAMETER MAIN ROOF DRAIN WITH ROOF SUMP

SPECIFICATION SHEET

TAG

**RECEIVER AND STATIC EXTENSION** 

Dimensional Data (inches and [mm]) are Subject to Manufacturing Tolerances and Change Without Notice

## ENGINEERING SPECIFICATION: ZURNZ101-E-R

20" [508mm] Diameter roof drain. Dura-Coated cast iron body with combination membrane flashing clamp/gravel guard, static extension, roof sump receiver and low silhouette dome.

> E BODY HT. DIM. 7-5/16[185]

| PIPESIZE                  | (Specify size/type) OUTLET |
|---------------------------|----------------------------|
| 8, 10, 12 [203, 254, 305] | NH No-Hub                  |

| A- Pipe Size<br>In. [mm] | Approx. Wt.<br>Lbs. [kg] | Dome Open Area<br>Sq. In. [cm <sup>2</sup> ] |
|--------------------------|--------------------------|----------------------------------------------|
| 8 [203]                  | 125 [57]                 |                                              |
| 10 [254]                 | 126 [57]                 | 216 [1394]                                   |
| 12 [305]                 | 127 [58]                 |                                              |