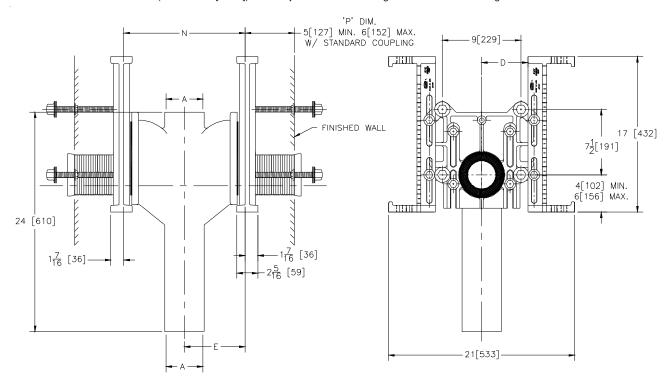

## Z1204-ND-86

**SPECIFICATION SHEET** 

ADJUSTABLE VERTICAL SIPHON JET-NO-HUB W/ TAG MODIDIED FACE PLATES FOR 4" MOD. ROUGH-IN

TAG \_\_\_\_\_

Dimensional Data (inches and [ mm ]) are Subject to Manufacturing Tolerances and Change Without Notice

| Product      |        | Approx.    |            |            |             |               |
|--------------|--------|------------|------------|------------|-------------|---------------|
| No.          | Α      | D          | E          | Н          | N           | Wt. Lbs. [kg] |
| Z1204-ND4-86 | 4[102] | 5[127]     | 6-5/8[168] | 5-1/2[140] | 13-1/4[336] | 139 [63]      |
| Z1204-ND5-86 | 5[127] | 5-1/2[140] | 6-5/8[168] | 6-1/2[165] | 13-1/4[336] | 140 [63]      |
| Z1204-ND6-86 | 6[152] | 6[152]     | 7-1/8[181] | 6-1/2[165] | 14-1/4[362] | 145 [66]      |

## Note:

- 1. Min. 'P' Dim. Obtainable=2[51]
- Two 4[102] or 5[127] side inlets as indicated.
- Feet bolted to floor using min. 1/2[13] dia. bolts and back slots on carrier feet.

PRODUCT NO. Z1204-ND-86

**ENGINEERING SPECIFICATION:** ZURN Z1204-ND() -86 Adjustable, vertical siphon jet water closet "Rigid System" with () size No-Hub connections and () side inlets. Complete with Dura-Coated cast iron right and left hand fitting, with 2[51] vent, modified adjustable gasketed face plate, universal floor mounted foot supports, corrosion resistant adjustable ABS coupling with integral test cap, fixture bolts, trim, and stud protectors. Rear anchor tie down, and bonded "Neo-Seal" gasket.