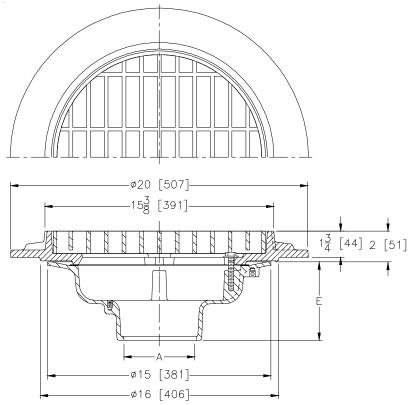

## **Z536-75**

15 [381] DIAMETER PARKING DECK DRAIN WITH SUPPORT FLANGE & 109 SQ. IN. [703CM<sup>2</sup>] OPEN AREA **BAR GRATE** 

| SPECI | FICAT | IONS | SHEET |
|-------|-------|------|-------|
|       |       |      |       |

TAG

Dimensional Data (inches and [ mm ]) are Subject to Manufacturing Tolerances and Change Without Notice

| A- Pipe Size In. [mm]        | Approx.<br>Wt. Lbs.<br>[kg] | Grate Open<br>Area Sq. In.<br>[cm²] |
|------------------------------|-----------------------------|-------------------------------------|
| 2,3,4,5,6[51,76,101,127,152] | 95 [43]                     | 109 [703]                           |
| 8,10 [203,254]               | 97 [44]                     | .00 [/00]                           |

## **ENGINEERING SPECIFICATION: ZURN Z536-75**

15" [381mm] Diameter Parking Deck Drain. Dura-Coated cast iron body with bottom outlet, heavy-duty gasketed drain support flange, with 109 Sq. In. [703cm<sup>2</sup>] open area bar grate.

**OPTIONS** (Check/specify appropriate

| PIPE SIZE                                                                                                                                                                                         | (Specify size/type) <b>OUTLET</b>                                                                     | 'E' BODY HT. DIM.                                                      |
|---------------------------------------------------------------------------------------------------------------------------------------------------------------------------------------------------|-------------------------------------------------------------------------------------------------------|------------------------------------------------------------------------|
| 2,3,4,5,6,8,10 [51,76,101,127,152,203,25<br>2,3,4,5,6,8,10 [51,76,101,127,152,203,25<br>2,3,4,5,6,8,10 [51,76,101,127,152,203,25<br>2,3,4,5,6,8,10 [51,76,101,127,152,203,25<br>2,3,4 [51,76,101] | 4] IG Inside Caulk w/Sealtrol Gskt.<br>4] IP Threaded                                                 | 5-1/4 [133]<br>5-1/4 [133]<br>3-3/4 [95]<br>5-1/4 [133]<br>4-5/8 [117] |
|                                                                                                                                                                                                   | ed Bronze Grate (Add 3/16 [5] to 2 [51] Dim.)<br>ed Nickel Bronze Grate (Add 3/16 [5] to 2 [51] Dim.) | )                                                                      |
| SUFFIXES C                                                                                                                                                                                        | ,                                                                                                     |                                                                        |