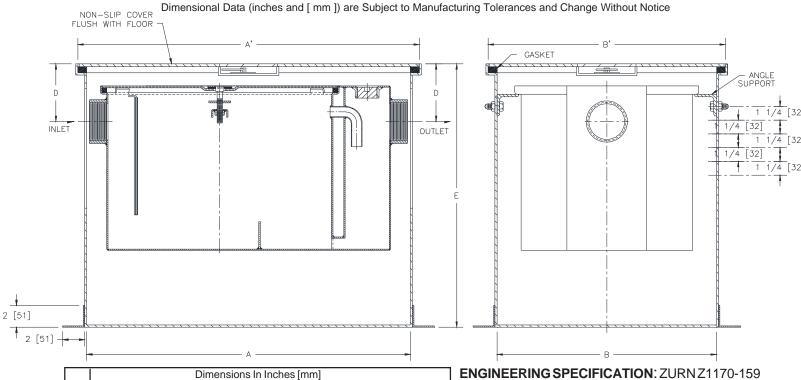

## **Z1170-159**ADJUSTABLE RECESSING RECEIVER FOR GREASE INTERCEPTOR WITH 2X2 BOTTOM ANCHOR FLANGE

**SPECIFICATION SHEET** 

TAG \_\_\_\_\_

| Size | Dimensions In Inches [mm] |              |              |              |             |              |
|------|---------------------------|--------------|--------------|--------------|-------------|--------------|
|      | А                         | A'           | В            | B'           | D           | Е            |
| 100  | 21-3/8 [543]              | 23-3/8 [594] | 13-3/8 [340] | 15-3/8 [391] | 4-3/8 [111] | 19 [483]     |
| 200  | 22-3/4 [578]              | 24-3/4 [629] | 15-3/8 [391] | 17-3/8 [441] | 5 [127]     | 20-1/8 [511] |
| 300  | 25 [635]                  | 27 [686]     | 17-1/2 [445] | 19-1/2 [495] | 5-1/2 [140] | 20-3/4 [527] |
| 400  | 25-3/4 [654]              | 27-3/4 [705] | 20 [508]     | 22 [559]     | 6 [152]     | 22-3/8 [586] |
| 500  | 29-1/2 [749]              | 31-1/2 [800] | 20-3/4 [527] | 22-3/4 [578] | 5-1/4 [133] | 24 [610]     |
| 600  | 34 [864]                  | 36 [914]     | 23-1/4 [591] | 25-1/4 [641] | 6-1/2 [165] | 25-3/4 [654] |
| 700  | 35 [889]                  | 37 [940]     | 26 [660]     | 28 [711]     | 6-1/2 [165] | 26-3/4 [679] |
| 800  | 37-1/4 [946]              | 39-1/4 [997] | 28 [711]     | 30 [762]     | 7-1/2 [191] | 30-1/2 [775] |

Acid Resistant Epoxy Coated Recessing receiver, enclosed type, equipped with adjustable support brackets and gasketed non-skid cover with recessed and covered lift handle. Complete with Z1170 Grease Interceptor and bottom 2"[51]x2"[51] anchor flange for floor mount installation. For interceptor specifications see Z1170 specification sheet.