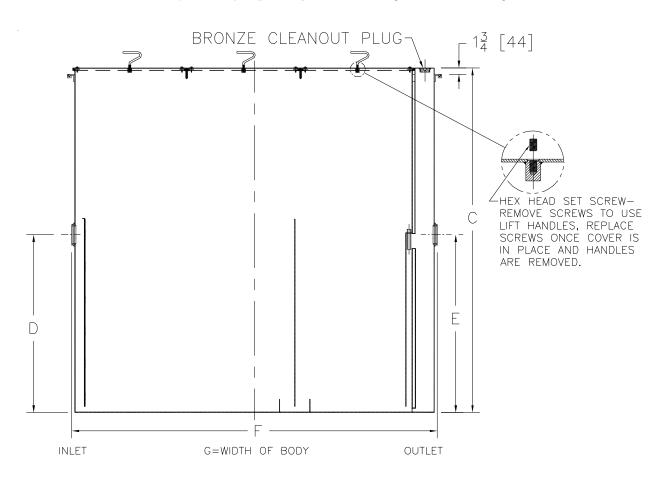

## Z1172-113 LARGE CAPACITY GREASE INTERCEPTOR

SPECIFICATION SHEET TAG

Dimensional Data (inches and [mm]) are Subject to Manufacturing Tolerances and Change Without Notice

| Γ | Size | Inlet/<br>Outlet<br>Size** | Flow Rate  | Capacity    |           |           | Approx.     | Dimensions in Inches |               |            |           |
|---|------|----------------------------|------------|-------------|-----------|-----------|-------------|----------------------|---------------|------------|-----------|
| 1 |      |                            | G.P.M.     | Water       | Grease    | of<br>ver | Wt. Lbs.    |                      |               |            |           |
| 1 |      |                            | [L]        | Gal. [L]    | Lbs. [kg] | ဗိ ပိ     | [kg]        | С                    | D/E           | F          | G         |
|   | 1800 | 6 [152]                    | 450 [1701] | 1280 [4838] | 900 [409] | 3         | 2710 [1230] | 94 1/4 [2394]        | 48 5/8 [1235] | 100 [2540] | 72 [1829] |

## **ENGINEERING SPECIFICATION: ZURN Z1172-113**

Large capacity Acid Resistant Coated interior and exterior fabricated steel grease interceptor, rated at \_\_\_\_ GPM and \_\_\_\_ Lbs. grease capacity with internal air relief by-pass, bronze cleanout plug and visible double wall trap seal, removable combination pressure equalizing/flow diffusing baffle, anchor flange and clamping collar, three (3) gasketed heavy duty non-skid secured covers with removable lift handles, complete with flow control fitting. Regularly furnished with inlet and outlet in high position.