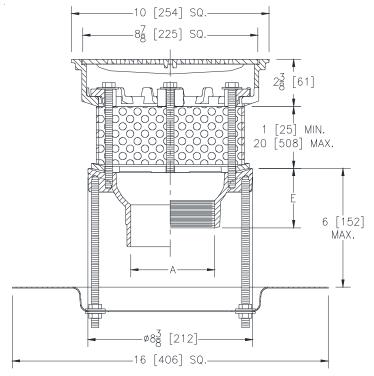

10 [254] SQUARE TOP PROM-DECK DRAIN W/ HEEL-PROOF GRATE, ROTATABLE FRAME, PERFORATED EXTENSION AND TOP-SET® ADJUSTABLE EXTENSION ASSEMBLY

Dimensional Data (inches and [ mm ]) are Subject to Manufacturing Tolerances and Change Without Notice

## **ENGINEERING SPECIFICATION: ZURN Z158-EB-85**

10" [254mm] Square top Prom-Deck drain, Dura-Coated cast iron body with rotatable square promenade frame with seepage openings, frame clamps, light duty heel-proof grate, perforated extension and Top-Set® adjustable extension assembly.

## **OPTIONS** (Check/specify appropriate options)

| PIPE SIZE 3,4 [76,102] 4 [102] 3 [76] 2 [51] 2,3,4 [51,76,102] 2,3,4 [51,76,102]                                                                                                                                                                                                                                | (Specify size/type) <b>O</b> IC Inside C IP Threade IP Threade IP Threade IP NO-Hub NL Neo-Loc | aulk<br>d<br>d<br>d              | 'E' BODY HT. DIM. 3-7/8 [98] 3 [76] 2-3/4 [70] 2-7/16 [62] 3-31/32 [101] 3-13/16 [97]             |  |  |  |
|-----------------------------------------------------------------------------------------------------------------------------------------------------------------------------------------------------------------------------------------------------------------------------------------------------------------|------------------------------------------------------------------------------------------------|----------------------------------|---------------------------------------------------------------------------------------------------|--|--|--|
| PREFIXES           Z         D.C.C.I. Body with Top*           ZB         D.C.C.I. Body with Polished Bronze Top (Add 3/16 [5] to 2-3/8 [60] Dim. & 5/8 [16] to 10 [254] Dim.)           ZN         D.C.C.I. Body with Polished Nickel Bronze Top (Add 3/16 [5] to 2-3/8 [60] Dim. & 5/8 [16] to 10 [254] Dim.) |                                                                                                |                                  |                                                                                                   |  |  |  |
| SUFFIXES                                                                                                                                                                                                                                                                                                        | and ZN Only)                                                                                   | (2,3,4 [51,70]<br>TS Top Secured | st Cap Gasket<br>6,102] NL Bottom Outlet Only)<br>I with Slotted Screws<br>f Secured Top<br>ucket |  |  |  |