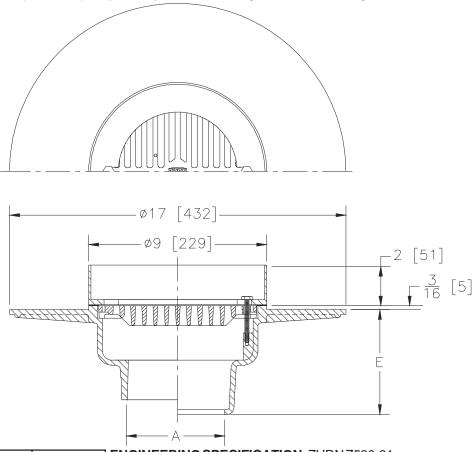

## 9 [229] WIDE FLANGE DECK DRAIN WITH 2 [51] TALL WATER DAM

**SPECIFICATION SHEET** 

TAG \_\_\_\_\_

Dimensional Data (inches and [ mm ]) are Subject to Manufacturing Tolerances and Change Without Notice

| A- Pipe Size<br>In. [mm] | Approx.<br>Wt. Lbs.<br>[kg] | Dome Open<br>Area Sq. In.<br>[cm²] |
|--------------------------|-----------------------------|------------------------------------|
| 2,3,4 [51,76,102]        | 49 [22]                     | 43 [116]                           |

## **ENGINEERING SPECIFICATION: ZURNZ530-81**

9" [229mm] Diameter wide flange deck drain for latex decks, Dura-Coated cast iron body with latex troweling flange. Complete with 2" [51mm] tall water dam and cast iron grate.

## **OPTIONS** (Check/specify appropriate options)

| PIPE SIZE                                                                                                                                          | (Specify size/type) OUTLET                                                                        | 'E' BODY HT. DIM.                                    |
|----------------------------------------------------------------------------------------------------------------------------------------------------|---------------------------------------------------------------------------------------------------|------------------------------------------------------|
| 2,3,4 [51,76,102]<br>2,3,4 [51,76,102]<br>2,3,4 [51,76,102]<br>2,3,4 [51,76,102]                                                                   | <ul><li>IC Inside Caulk</li><li>IG Inside Gasket</li><li>IP Threaded</li><li>NL Neo-Loc</li></ul> | 5-1/2 [140]<br>5-1/2 [140]<br>4 [102]<br>4-3/4 [121] |
| PREFIXES  Z D.C.C.I. Body and Coated Carbon Steel Water Dam with Cast Iron Dome ZS D.C.C.I. Body and Stainless Steel Water Dam with Cast Iron Dome |                                                                                                   |                                                      |
| SUFFIXES                                                                                                                                           | m Outlet Only)                                                                                    |                                                      |