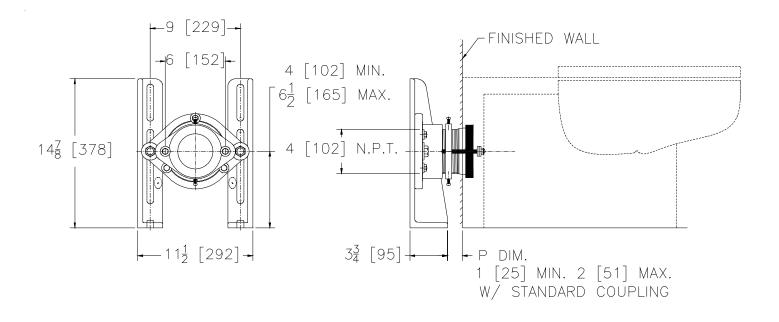

## **Z1212-F** WALL CLOSET SUPPORT SYSTEM FOR FLOOR MOUNTED, BACK OUTLET FIXTURE

SPECIFICATION SHEET

TAG

Dimensional Data (inches and [ mm ]) are Subject to Manufacturing Tolerances and Change Without Notice

## ENGINEERING SPECIFICATION: ZURN Z1212-F

Dura-Coated cast iron wall closet support system complete with adjustable face plate rigidly mounted on reversible foot supports. ABS coupling with integral test cap, fixture bolts, trim, stud protectors and bonded "Neo-Seal" gasket along with adaptor for floor mounted back outlet closet.