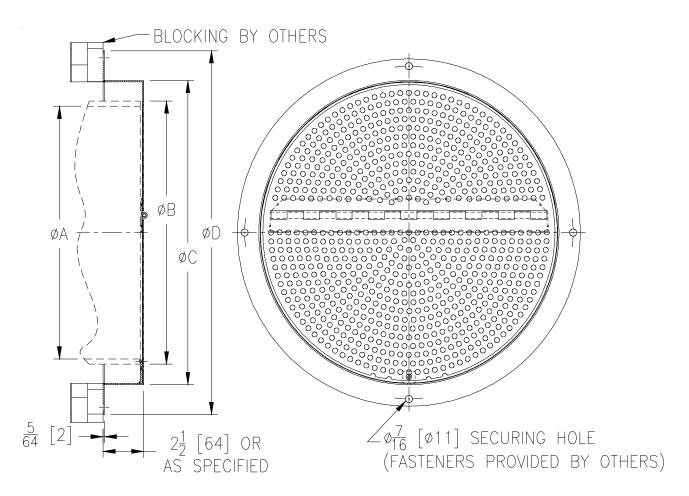

SPECIFICATION SHEET

TAG

Dimensional Data (inches and [ mm ]) are Subject to Manufacturing Tolerances and Change Without Notice

| Dimensions in Inches [mm] |                |              |              | Strainer                                |
|---------------------------|----------------|--------------|--------------|-----------------------------------------|
| A<br>Pipe Size            | B<br>PIPE O.D. | С            | D            | Open Area<br>Sq. In. [cm <sup>2</sup> ] |
| 20 [508]                  | 24 [610]       | 25-1/4 [641] | 28-3/8 [721] | 110 [710]                               |

## ENGINEERING SPECIFICATION: ZURN ZS199-DC-91

24" [610mm] Downspout Cover, round fabricated stainless steel frame with fabricated secured perforated stainless steel hinged strainer.

**OPTIONS** (Check/specify appropriate options)