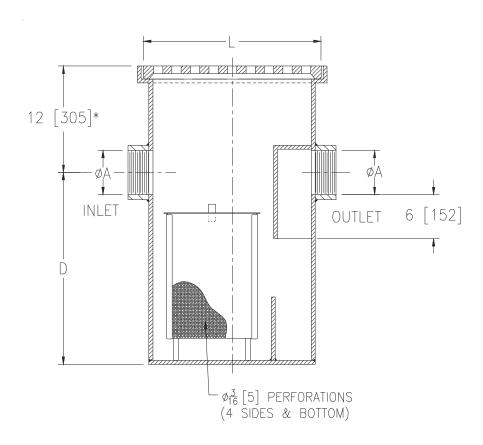

| Size G | Flow Max        | Dim            | Capacity |          |         |                      |
|--------|-----------------|----------------|----------|----------|---------|----------------------|
|        | G.P.M.<br>[LPM] | A<br>Pipe Size | L        | D        | Width   | Gal. [L]<br>(Static) |
| 20     | 20 [76]         | 4[102]         | 24[610]  | 26 [660] | 24[610] | 60 [227]             |

**ENGINEERING SPECIFICATION**: ZURN Z1187-SI-128 Acid Resistant Coated interior and exterior fabricated steel sediment interceptor with threaded inlet and outlet, complete with removable stainless steel mesh lined sediment basket and heavy-duty grate.

## **SUFFIXES**

-E 6 [152] Integral Extension Assembly for Recessed Installation
-NH No-Hub Inlet and Outlet

-VP Vandal-Proof Screws

Rev.

Date: 06/22/2017 C.N. No. 137154

Prod. | Dwg. No. Z1187-SI-128

<sup>\*</sup> Regularly furnished unless otherwise specified.