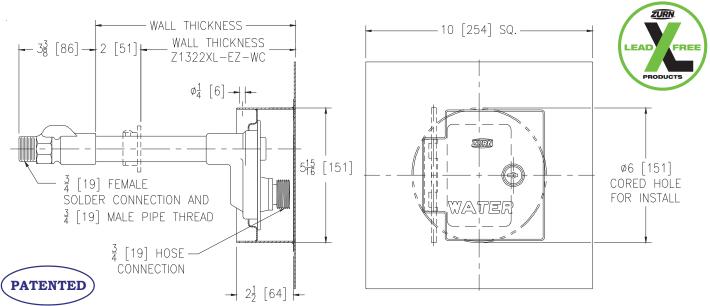

## ECOLOTROL CERAMIC DISC WALL HYDRANT Encased, Non-Freeze, Anti-Siphon, Automatic Draining

**Z1322XL-EZ** 

TAG

Dimensional Data (inches and [mm]) are Subject to Manufacturing Tolerances and Change Without Notice

PAT. NO. 7,395,834

| Wall Thickness<br>in [mm]  | Approx.<br>Wt.<br>Ibs [kg] |
|----------------------------|----------------------------|
| 6, 8 [152, 203]            | 5 [2]                      |
| 10, 12, 14 [254, 305, 356] | 6 [3]                      |
| 16, 18 [406, 457]          | 7 [3]                      |
| 20, 22, 24 [508, 559, 610] | 8 [4]                      |
| 26, 30 [660, 762]          | 10 [5]                     |

## ENGINEERING SPECIFICATION: ZURN Z1322XL-EZ

Encased, Ecolotrol<sup>™</sup>, lead-free, non-freeze automatic draining wall hydrant for flush installation in 6" [152 mm] diameter cored hole concrete exterior wall. Hydrant features integral backflow preventer with anti-siphon technology, copper casing, all-bronze interior components with 1/2 turn long-life ceramic disc cartridge, combination 3/4" [19 mm] female solder and 3/4" [19 mm] male pipe thread inlet connection, and 3/4" [19 mm] male hose connection. Hydrant furnished with type 304 stainless steel housing with large flange and locking hinged cover stamped "WATER" and includes operating key.