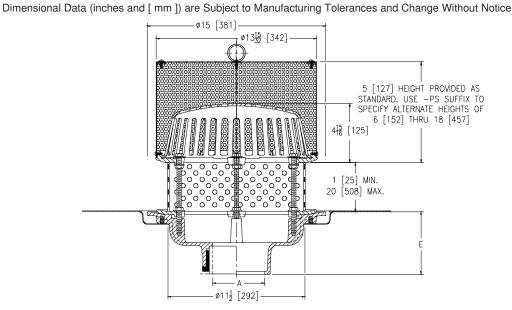

## **Z110-77** Ø15 [381] MAIN GREEN ROOF DRAIN W/ PERFORATED SCREEN ASS'Y, REMOVABLE COVER W/ LIFT HANDLE, STAINLESS STEEL DOME, TOP-SET DECK PLATE & PERFORATED EXTENSION

TAG

SPECIFICATION SHEET

| A<br>Inches [mm]  | Approx.<br>Wt. Lbs.<br>[kg] | Dome Open Area |
|-------------------|-----------------------------|----------------|
| 2,3,4 [51,76,102] | 30 [14]                     |                |
| 5,6 [127,152]     | 32 [15]                     | 103 [665]      |
| 8 [203]           | 33 [15]                     |                |

## ENGINEERING SPECIFICATION: ZURN Z110-77

Ø15" [381mm] Green Roof Drain. Dura-Coated cast iron body with combination membrane flashing clamp/gravel guard and low silhouette stainless steel dome. Complete with secured type 304 (CF8) stainless steel perforated screen assembly with secured removable access cover with lift handle, perforated extension, secondary clamp collar & Top-Set deck plate.

| PIPESIZE                                                                                   | (Specify size/ty           | pe) <b>OUTLET</b> | E BODY HT. DIM.                                         |
|--------------------------------------------------------------------------------------------|----------------------------|-------------------|---------------------------------------------------------|
| 2,3,4,5,6,8[51,76,102,127,152,203]                                                         | IC                         | Inside Caulk      | 5-1/4 [133]                                             |
| 2,3,4,5,6,8[51,76,102,127,152,203]                                                         | IP                         | Threaded          | 3-3/4 [95]                                              |
| 2,3,4,5,6,8[51,76,102,127,152,203]                                                         | NH                         | No-Hub            | 5-1/4 [133]                                             |
| 2,3,4[51,76,102]                                                                           | NL                         | Neo-Loc           | 4-9/16 [116]                                            |
| 6[152]                                                                                     | NL                         | Neo-Loc           | 5-7/16 [112]                                            |
| PREFIXES                                                                                   |                            |                   |                                                         |
| Z D.C.C.I. Body with Poly-Dome                                                             |                            |                   |                                                         |
| ZA D.C.C.I. Body with Aluminum Dom                                                         | e                          |                   |                                                         |
| ZC D.C.C.I. Body with Cast Iron Dome                                                       | 9                          |                   |                                                         |
| ZRB D.C.C.I. Body with Plain Bronze De                                                     | ome                        |                   |                                                         |
| ZS D.C.C.I. Body with Stainless Steel                                                      | Dome*                      |                   |                                                         |
| SUFFIXES                                                                                   |                            |                   |                                                         |
| -AC Angular Underdeck Clamp                                                                |                            | PS                | Perforated Screen 6 [152] thru 18 [457]                 |
| -AR Acid Resistant Epoxy Coated                                                            |                            |                   | (Specify Height Required)                               |
| C Underdeck Clamp                                                                          |                            | R                 | Roof Sump Receiver                                      |
| DE Deck Extension                                                                          |                            | ST                | Dome with Solid Top (ZA, ZC & ZRB Only)                 |
| -DR Top-Set® Drain Riser<br>-DR Dex-o-tex Flange<br>-E Static Extension 1 [25] thru 4 [102 |                            | TC                | Neo-Loc Test Cap Gasket                                 |
| -DX Dex-o-tex Flange                                                                       | $(\Omega_{n}, \Omega_{n})$ |                   | (2 - 4 [51 - 102] NL Bottom Outlet Only)                |
| -E Static Extension 1 [25] thru 4 [102 -EA Adjustable Extension Assembly                   | 2] (Specily Ht.)           | VP                | Vandal-Proof Secured Screen Cover                       |
| EA Adjustable Extension Assembly<br>2-1/8 [54] thru 3-1/2 [89]                             |                            | VV2               | 2 [51] Internal Water Dam                               |
| -EB Top-Set® Adjustable Extension As                                                       | sembly                     | VV3               | 3 [76] Internal Water Dam<br>4 [102] Internal Water Dam |
| -FG Flush Grate (Replaces Dome Stra                                                        |                            |                   | Stainless Steel Perforated Extension                    |
| -G Galvanized Cast Iron                                                                    |                            | 90                | 90° Threaded Side Outlet Body                           |
| -GD Galvanized Cast Iron Dome (ZC C                                                        | Only)                      | 50                | (2 thru 6 [51 or 152])                                  |
| Regularly furnished unless otherwise specified.                                            |                            |                   |                                                         |