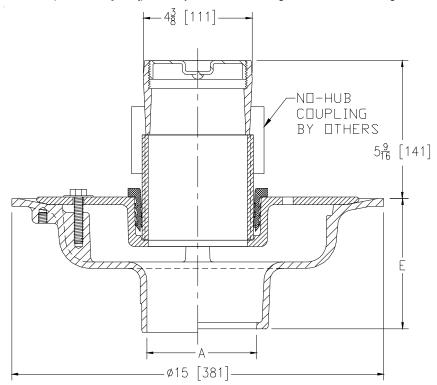

## NON-ADJUSTABLE CLEANOUT FERRULE WITH PLUG

TAG

Dimensional Data (inches and [ mm ]) are Subject to Manufacturing Tolerances and Change Without Notice

| A - Pipe Size<br>Inches [mm] | Approx.<br>Wt.<br>Lbs.[kg] |  |
|------------------------------|----------------------------|--|
| 2,3,4 [51,76,102]            | 44 [20]                    |  |
| 6 [152]                      | 44 [20]                    |  |

## **ENGINEERING SPECIFICATION:** ZURN Z626-80

Non-Adjustable isolation deck cleanout, Dura-Coated cast iron upper and lower bodies, clamp collar with weep holes, neoprene flex gasket, with gas and watertight ABS tapered threaded plug.

**OPTIONS** (Check/specify appropriate options)

| <b>PIPE SIZE</b> 2,3,4,6 [51,76 2,3,4,6 [51,76 | ,102,152]                                                                                                                                                | (Specify size/type) NH NL | OUTLET<br>No-Hub<br>Neo-Loc | <b>ODY HT. DIM.</b><br>5-1/4 [133]<br>4-5/8 [117] |
|------------------------------------------------|----------------------------------------------------------------------------------------------------------------------------------------------------------|---------------------------|-----------------------------|---------------------------------------------------|
| PREFIXES Z                                     | Dura-Coated Cast Iron Boo                                                                                                                                | dy and ABS Plug*          |                             |                                                   |
| SUFFIXES                                       | Underdeck Clamp (Lower E<br>Galvanized Cast Iron<br>Less Weep Holes in Clamp<br>Protective Cover<br>Sump Receiver (Lower Boo<br>Vandal-Proof Secured Top | o Collar                  |                             |                                                   |