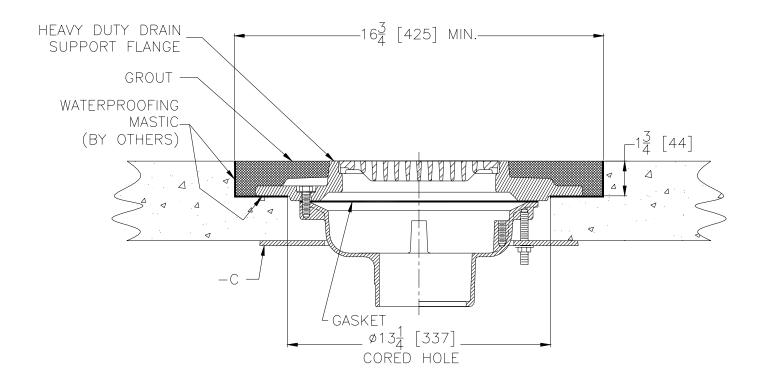

## TYPICAL INSTALLATION Z-533-C PARKING DECK DRAIN

Dimensional Data (inches and [mm]) are Subject to Manufacturing Tolerances and Change Without Notice

## Z-533-C PARKING DECK DRAIN

Parking Deck Drains are designed for economical installation in precast construction. Wide heavyduty flange allows shallow core drilling or boxing out and maximum strength at load bearing surface. Heavy-duty non-tilt grate is standard and underdeck clamp (-C) is available to securely fasten drain body to deck from underside. For other available parking deck drains see Z-534, Z-535, Z-535-E, Z-536, Z-536-24, and Z-537.