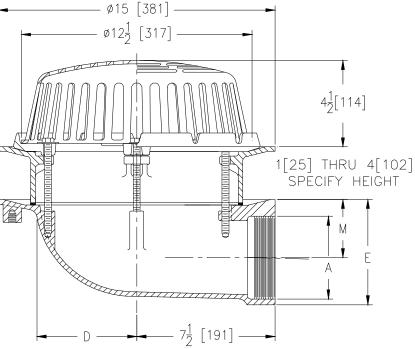

**URN**<sup>®</sup> **Z100-E-90** <sup>15</sup> [381] DIAMETER MAIN ROOF DRAIN W/ STATIC EXTENSION AND 90° SIDE OUTLET

SPECIFICATION SHEET

\_\_\_\_

TAG

Dimensional Data (inches and [ mm ]) are Subject to Manufacturing Tolerances and Change Without Notice

| Dimensions in inches [mm] |             |             | Approx          | Dome Open         |
|---------------------------|-------------|-------------|-----------------|-------------------|
| A<br>Pipe Size            | D           | М           | Wt.<br>Ibs [kg] | Area<br>in² [cm²] |
| 2 [51]                    | 5-1/2 [140] | 4-1/4 [108] | 32 [15]         | 103 [665]         |
| 3 [76]                    |             | 3-3/4 [95]  | 33 [15]         |                   |
| 4 [102]                   |             | 3-1/4 [83]  | 34 [15]         |                   |
| 6 [152]                   | 5-7/8 [149] | 4-1/4 [108] | 37 [17]         |                   |

## **ENGINEERING SPECIFICATION:** ZURNZ100-E-90 15" [381mm] Diameter roof drain. 90° threaded side outlet body with combination membrane flashing clamp/gravel guard, static extension and low silhouette Poly-Dome strainer.

| <b>OPTIONS</b> (Check/specify appropriate options)<br><b>PIPE SIZE</b>                                                                                                                                                                         | (Specify size/type) OUTLET     | E BODY HT. DIM.                                                           |
|------------------------------------------------------------------------------------------------------------------------------------------------------------------------------------------------------------------------------------------------|--------------------------------|---------------------------------------------------------------------------|
| 2,3,4[51,76,102]<br>6[152]                                                                                                                                                                                                                     | IP Threaded IP Threaded        | 5-3/4 [146]<br>7-7/8 [200]                                                |
| PREFIXES   Z  D.C.C.I. Body with Poly-Dome*   ZA  D.C.C.I. Body with Aluminum Dor                                                                                                                                                              | me ZC ZRB                      | D.C.C.I. Body with Cast Iron Dome<br>D.C.C.I. Body with Plain Bronze Dome |
| SUFFIXES                                                                                                                                                                                                                                       |                                | 3 [76] Internal Water Dam                                                 |
| Zurn Industries, LLC   Specification Drainage Operation<br>1801 Pittsburgh Avenue, Erie, PA U.S.A. 16502 · Ph. 855-663-<br>In Canada   Zurn Industries Limited<br>3544 Nashua Drive, Mississauga, Ontario L4V 1L2 · Ph. 905-40<br>www.zurn.com | D<br>D5-8272, Fax 905-405-1292 | ev. B<br>ate: 09/28/2017<br>.N. No. 138103<br>rod.   Dwg. No. Z100-E-90   |