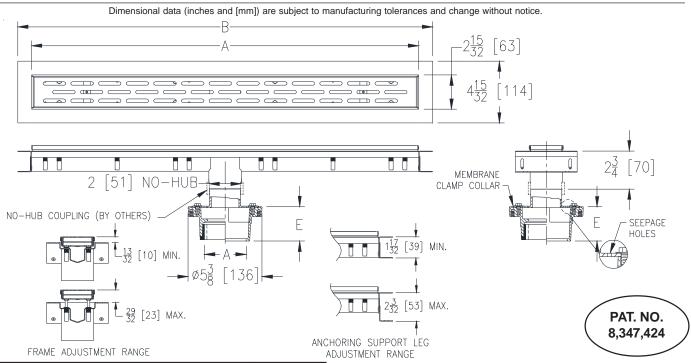

## STAINLESS STEEL LINEAR SHOWER DRAIN W/LOWER DRAIN ASSEMBLY

**SPECIFICATION SHEET** 

TAG

| Dimens      | ions In Inche | Approx.   | Grate      |                            |
|-------------|---------------|-----------|------------|----------------------------|
| Product     | Α             | В         | Wt.        | Open Area                  |
| Designation |               | Ь         | Lbs. [kg]  | Sq. In. [cm <sup>2</sup> ] |
| -12         | 12 [305]      | 14 [356]  | 2.9 [1.3]  | 6 [38]                     |
| -28         | 28 [711]      | 30 [762]  | 5.4 [2.5]  | 15 [97]                    |
| -32         | 32 [813]      | 34 [864]  | 5.9 [2.7]  | 18 [116]                   |
| -36         | 36 [914]      | 38 [965]  | 6.4 [2.9]  | 20 [129]                   |
| -40         | 40 [1016]     | 42 [1069] | 7.2 [3.3]  | 22 [142]                   |
| -48         | 48 [1219]     | 50 [1270] | 8.4 [3.8]  | 27 [174]                   |
| -60         | 60 [1524]     | 62 [1575] | 10.3 [4.7] | 34 [219]                   |
| -72         | 72 [1829]     | 74 [1880] | 12.4 [5.6] | 41 [265]                   |

## **ENGINEERING SPECIFICATION:** ZS880-91

All Type 304 (CF8) Fabricated Stainless Steel Linear Shower Drain. Complete with vertically adjustable anchoring support legs, anti-ponding V-shaped channel with 2" [51mm] No-Hub center outlet, adjustable secured leveling frame with built-in tile edge, integral membrane flange for glue on waterproofing membrane, and secured, light-duty, slotted heel-proof grate. Drain is designed for installation in a minimum 2" [51mm] concrete pour and can be adjusted to accommodate 1/4" [6mm] and 3/8" [10mm] finished tile thicknesses. Z415 lower body assembly is Dura-Coated Cast Iron with clamp collar and weep holes.

| or more (or out op our) appropriate op nor |                           |                            | woop notoo.   |                                                                                                                                                                            |  |
|--------------------------------------------|---------------------------|----------------------------|---------------|----------------------------------------------------------------------------------------------------------------------------------------------------------------------------|--|
| PIPE SIZE (Lower Body)                     |                           | (Specify size/type) OUTLET |               | 'E' BODY HT. DIM.                                                                                                                                                          |  |
| 2,3,4 [51,76,102]                          |                           | IC Inside Caulk            |               | 3-7/8" [98mm]                                                                                                                                                              |  |
| 2,3,4 [51,76,102]                          |                           | IG                         | Inside Gasket | 3-7/8" [98mm]                                                                                                                                                              |  |
| 2 [51]                                     |                           | IP                         | Threaded      | 2-3/8" [60mm]                                                                                                                                                              |  |
| 3 [76]                                     |                           | IP                         | Threaded      | 2-5/8" [67mm]                                                                                                                                                              |  |
| 4 [102]                                    |                           | IP                         | Threaded      | 2-7/8" [73mm]                                                                                                                                                              |  |
| 2,3,4 [51,76,102]                          |                           | NH                         | No-Hub        | 3-7/8" [98mm]                                                                                                                                                              |  |
| 2,3,4 [51,76,102]                          |                           | NL                         | Neo-Loc       | 3-3/4" [95mm]                                                                                                                                                              |  |
| , , , , , , , , , , , , , , , , , , , ,    | - 1                       |                            | SUFFIXES      | 1                                                                                                                                                                          |  |
| PREFIXES ZS                                |                           |                            | 2             | Two Bottom Outlets (2 [51] No-Hub, Not<br>Available on Size -12)<br>2 [51] Female IP Threaded Outlet<br>Three Bottom Outlets (2 [51] No-Hub, Not<br>Available on Size -12) |  |
| BW Basket Weave Grate                      |                           |                            | EO            | End Bottom Outlet (2 [51] No-Hub, Not Available                                                                                                                            |  |
| DB                                         | DB Decorative Block Grate |                            |               | on Size -12)                                                                                                                                                               |  |
| SG                                         | SG Serenity Grate         |                            |               | Outlet Filter Screen                                                                                                                                                       |  |
| TG                                         | Tile In-Lay Grate         |                            |               |                                                                                                                                                                            |  |
| WG                                         | Wave Grate                |                            |               |                                                                                                                                                                            |  |
|                                            |                           |                            |               |                                                                                                                                                                            |  |