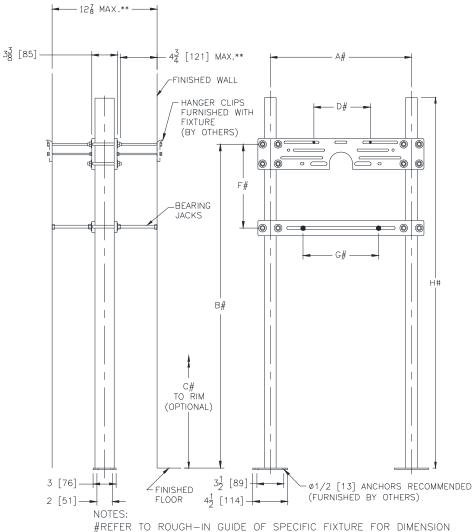

## Z1225-D **PLATE TYPE SYSTEM** WATER COOLERS

TAG

Dimensional Data (inches and [ mm ]) are Subject to Manufacturing Tolerances and Change Without Notice

\*\* WITH STANDARD STUD LENGTH OF 6 [152].

| Product<br>No. | Approx.<br>Wt. Lbs.<br>[kg] |
|----------------|-----------------------------|
| Z1225-D        | 59 [27]                     |

## **ENGINEERING SPECIFICATION: ZURN Z1225-D**

Back to Back water cooler support system with top and bottom plates. Complete with Dura-Coated rectangular steel uprights with welded feet, adjustable support plates, and mounting fasteners.