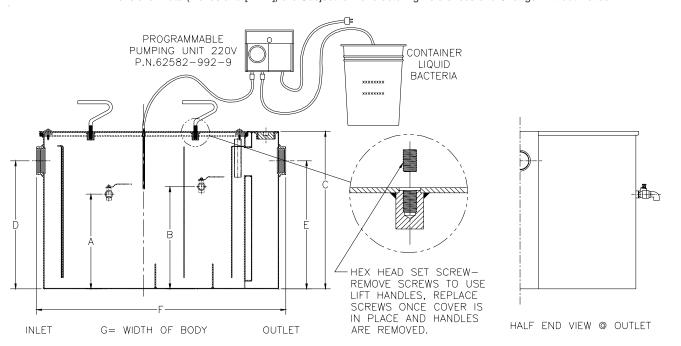

## Z1172-156 LARGE CAPACITY GREASE INTERCEPTOR W/GREASE EATING BACTERIA DOSING UNIT AND DRAW OFF VALVES

TAG

Dimensional Data (inches and [ mm ]) are Subject to Manufacturing Tolerances and Change Without Notice

| Size | Inlet/         | Flow Rate | Capacity  |           | S               | Approx.   | Dimensions in Inches |          |               |              |
|------|----------------|-----------|-----------|-----------|-----------------|-----------|----------------------|----------|---------------|--------------|
|      | Outlet<br>Size | G.P.M.    | Water     | Grease    | No. of<br>Cover | Wt. Lbs.  |                      |          |               |              |
|      |                | [L]       | Gal. [L]  | Lbs. [kg] |                 | [kg]      | С                    | D/E      | F             | G            |
| 1000 | 4 [102]        | 100 [378] | 110 [416] | 200 [91]  | 1               | 408 [185] | 27 [686]             | 23 [584] | 42 3/4 [1086] | 33 5/8 [854] |

## ENGINEERING SPECIFICATION: ZURN Z1172-156

Large capacity Acid Resistant Coated interior and exterior fabricated steel grease interceptor, rated at \_\_\_\_\_ GPM and \_\_\_\_ Lbs. grease capacity, with internal air relief by-pass, bronze cleanout plug and visible double wall trap seal with removable pressure equalizing/flow diffusing baffle and dual side 3/4 NPS grease draw-off valves located in both grease separation chamber. Gasketed non-skid secured cover with removable lift handles, complete with flow control fitting. Furnished with220vac programmable pumping unit, pump mounting hardware, 30'[9144] of poly tubing and 5 gal.[19] of grease eating bacteria. Regularly furnished with inlet and outlet in high position.

## SUFFIXES

- \_\_\_\_\_ -1 1 gal.[4] Grease Eating Bacteria only
  - \_\_\_\_\_ -5 5 gal.[19] Grease Eating Bacteria only
- -L Angle type (Z1108-L) flow control device.
- \_\_\_\_\_ -P Pump only, 220vac
- -RK Retrofit kit, pump and bacteria (5 gal.[19]) only