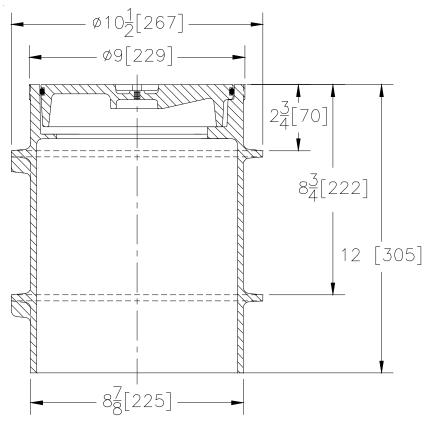

## **Z1474-SG**HEAVY DUTY CLEANOUT HOUSING WITH SOLID GASKETED COVER

SPECIFICATION SHEET

TAG

Dimensional Data (inches and [ mm ]) are Subject to Manufacturing Tolerances and Change Without Notice

| A Pipe Size Inches [mm] | Approx.<br>Wt. Lbs<br>[kg] |
|-------------------------|----------------------------|
| 8-3/8 [213]             | 40 [18]                    |

| PREFIXES ZN | D.C.C.I.Body and Cover* D.C.C.I. with Polished Nickel Bronze Top (Add 3/16 [5] to 2-3/4 [70] Dim. & 5/8 [16] to 9 [229] Dim.) |
|-------------|-------------------------------------------------------------------------------------------------------------------------------|
| SUFFIXES    |                                                                                                                               |
| DC          | Duresist Cover Duresist Cover                                                                                                 |
| G           | Galvanized Cast Iron                                                                                                          |
| N           | With Internal Cleanout (4, 6 [102, 152] Sizes)                                                                                |
| VP          | Vandal Proof Secured Top                                                                                                      |