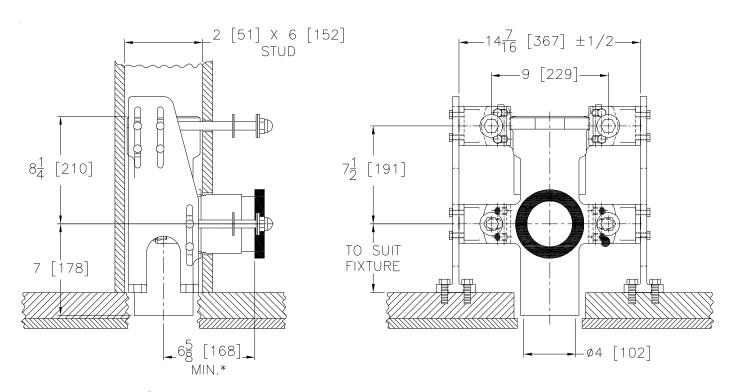

# FLOOR MOUNTED WATER CLOSET SUPPORT **SYSTEM**

**SPECIFICATION SHEET** TAG

Dimensional Data (inches and [ mm ]) are Subject to Manufacturing Tolerances and Change Without Notice

\*WITH STANDARD 5" LONG COUPLING

## **ENGINEERING SPECIFICATION: ZURN Z1282-Y**

Floor mounted water closet support system. Complete with Dura-Coated cast iron 4" [102mm] hub & spigot fitting with 4" [102mm] vent, support brackets, foot support system, corrosion resistant ABS coupling, fixture bolts and trim, and bonded "Neo-Seal" gasket.