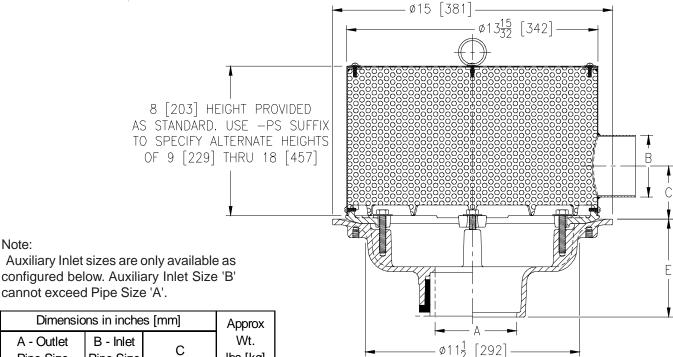

## 15 [381] DIAMETER MAIN GREEN ROOF DRAIN W/ PERFORATED SCREEN ASSEMBLY, REMOVABLE COVER W/LIFT HANDLE, AND AUXILIARY INLET

**TAG** 

Dimensional Data (inches and [ mm ]) are Subject to Manufacturing Tolerances and Change Without Notice

### Dimensions in inches [mm] A - Outlet B - Inlet С Pipe Size Pipe Size lbs [kg] 2 [51] 32 [15] 2 [51] 2-11/32 [60] 2 [51] 2-11/32 [60] 3 [76] 33 [15] 3 [76] 2-27/32 [72] 2 [51] 2-11/32 [60] 4,6,8 3 [76] 2-27/32 [72] 34 [16] [102,152,203] 3-3/8 [86]

Note: